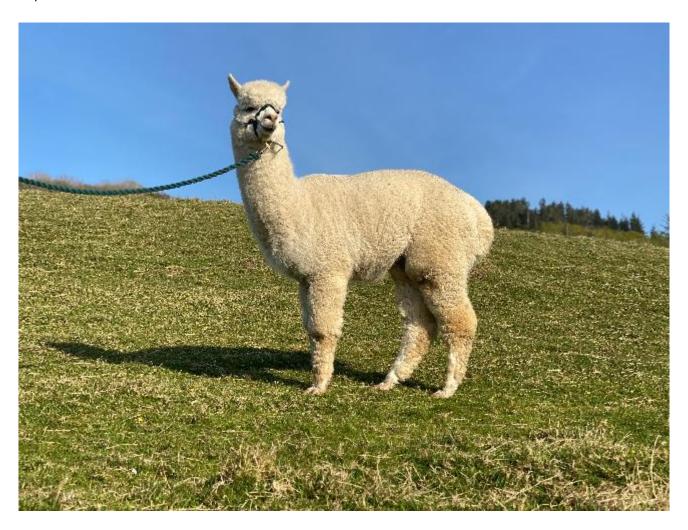

## **Description:**

Bacchus is a lovely young Male coming up 2 years old. He has matured into an upstanding boy with a fabulous temperament. He is halter trained and up to date with all husbandry, His fleece is showing exceptional brightness, fabulous crimp style and is packing great density on conformationally correct frame. As you can see from his pedigree he is packing in the genetics. His Dam is full sister to the outstanding Fowberry Nobility (unbeaten Fawn Male) His Sire has Joilmont Warrior and Windsong Valley Firedragon in his bloodlines. This is a fabulous opportunity to purchase a Stud Male packed with genetics at an affordable price. We are selling as unproven with full fertility guarantee. Bacchus will be bTB Enferplex tested as part of this sale. Delivery available at additional cost.