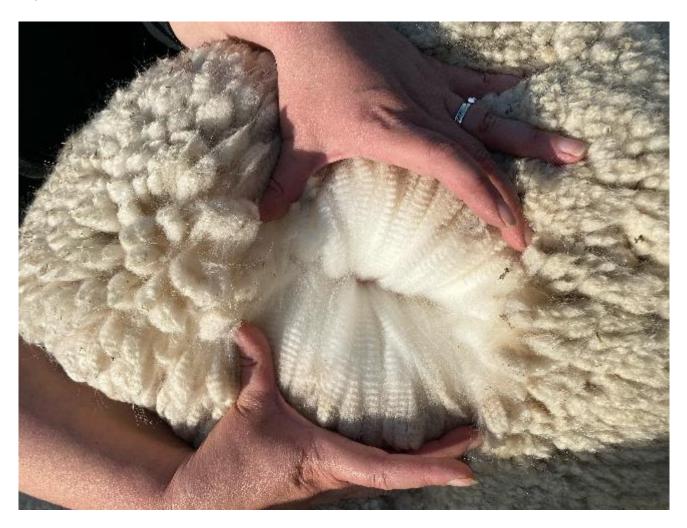

Date of Birth: 26th July 2018

Fleece: (1st)

18.40µ SD 4.30µ CV 23.40% Curvature 40.20 deg/mm Staple Length 115 mm

(taken on 8th March 2019 at 8 Months of age)

Fibre Testing Authority: Australian Alpaca Fibre Testing

## **Description:**

Bacchus is a lovely young Male coming up 2 years old. He has matured into an upstanding boy with a fabulous temperament. He is halter trained and up to date with all husbandry, His fleece is showing exceptional brightness, fabulous crimp style and is packing great density on conformationally correct frame. As you can see from his pedigree he is packing in the genetics. His Dam is full sister to the outstanding Fowberry Nobility (unbeaten Fawn Male) His Sire has Joilmont Warrior and Windsong Valley Firedragon in his bloodlines. This is a fabulous opportunity to purchase a Stud Male packed with genetics at an affordable price. We are selling as unproven with full fertility guarantee. Bacchus will be bTB Enferplex tested as part of this sale. Delivery available at additional cost.