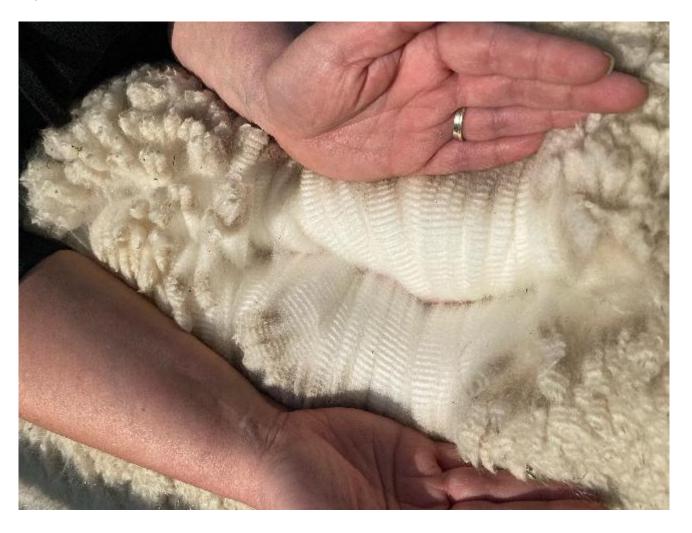

## **Description:**

Bacchus is a lovely young Male coming up 2 years old. He has matured into an upstanding boy with a fabulous temperament. He is halter trained and up to date with all husbandry, His fleece is showing exceptional brightness, fabulous crimp style and is packing great density on conformationally correct frame. As you can see from his pedigree he is packing in the genetics. His Dam is full sister to the outstanding Fowberry Nobility (unbeaten Fawn Male) His Sire has Joilmont Warrior and Windsong Valley Firedragon in his bloodlines. This is a fabulous opportunity to purchase a Stud Male packed with genetics at an affordable price. We are selling as unproven with full fertility guarantee. Bacchus will be bTB Enferplex tested as part of this sale. Delivery available at additional cost.