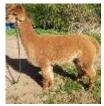

**Bramble Lodge Hattie** 

Price: £1,000.00 (SOLD)

Sire: Houghton Mocha

Dam: Houghton Carmen

Type: Female

Breed Type: Huacaya Colour: Light Brown

Registered With: BAS No. UKBAS29790

Date of Birth: 13th July 2016

## **Description:**

Hattie is a very pretty female with a lovely nature and a gentle soul who loves to be in the thick of the herd.

She is easy to handle and happily walks on a lead.

Hattie's fleece was last tested April 2018 by Australian Alpaca Fibre Testing UK.