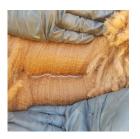

## **Description:**

Hattie is a very pretty female with a lovely nature and a gentle soul who loves to be in the thick of the herd.

She is easy to handle and happily walks on a lead.

Hattie's fleece was last tested April 2018 by Australian Alpaca Fibre Testing UK.

Micron Average(µ): 19.1

SD(µ):4.8 CV(µ):25.1 SL(mm):85.0

As seen in her results she has great micron count and Hattie can be further improved by matching to a stud with high density and a great staple length. We are excited to see what she will produce in the future