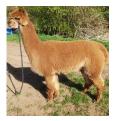

**Bramble Lodge Hattie** 

Price: £1,000.00 (SOLD)

Sire: Houghton Mocha

Dam: Houghton Carmen

Type: Female

Breed Type: Huacaya Colour: Light Brown

Registered With: BAS No. UKBAS29790

Date of Birth: 13th July 2016

## **Description:**

Hattie is a very pretty female with a lovely nature and a gentle soul who loves to be in the thick of the herd.

She is easy to handle and happily walks on a lead.

Hattie's fleece was last tested April 2018 by Australian Alpaca Fibre Testing UK.