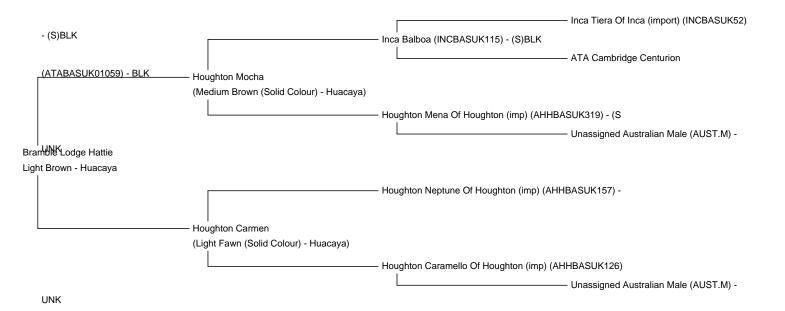

**Bramble Lodge Hattie** 

Price: £1,000.00 (SOLD)

Sire: Houghton Mocha

Dam: Houghton Carmen

Type: Female

Breed Type: Huacaya Colour: Light Brown

Registered With: BAS No. UKBAS29790

Date of Birth: 13th July 2016