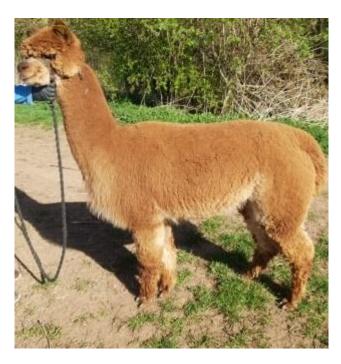

Bramble Lodge Hattie Price: £1,000.00 (SOLD) Sire: Houghton Mocha Dam: Houghton Carmen Type: Female Breed Type: Huacava

Type: Female Breed Type: Huacaya Colour: Light Brown Registered With: BAS No. UKBAS29790 Date of Birth: 13th July 2016

## **Description:**

Hattie is a very pretty female with a lovely nature and a gentle soul who loves to be in the thick of the herd. She is easy to handle and happily walks on a lead. Hattie's fleece was last tested April 2018 by Australian Alpaca Fibre Testing UK.