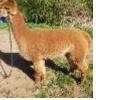

Bramble Lodge Hattie Price: £1,000.00 (SOLD) Sire: Houghton Mocha Dam: Houghton Carmen Type: Female Breed Type: Huacava

Type: Female Breed Type: Huacaya Colour: Light Brown Registered With: BAS No. UKBAS29790 Date of Birth: 13th July 2016

## **Description:**

Hattie is a very pretty female with a lovely nature and a gentle soul who loves to be in the thick of the herd. She is easy to handle and happily walks on a lead. Hattie's fleece was last tested April 2018 by Australian Alpaca Fibre Testing UK.