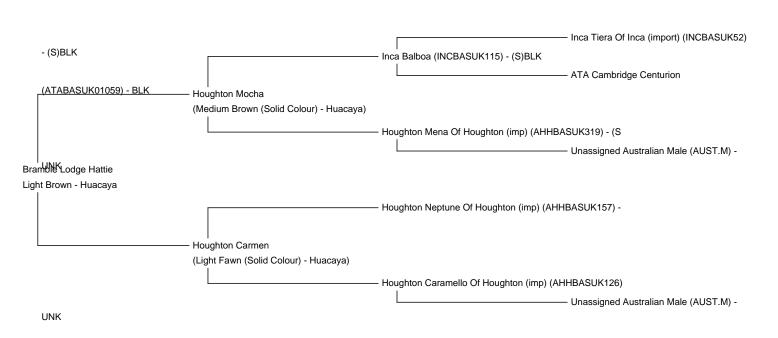

Bramble Lodge Hattie Price: £1,000.00 (SOLD) Sire: Houghton Mocha Dam: Houghton Carmen Type: Female Breed Type: Huacava

Type: Female Breed Type: Huacaya Colour: Light Brown Registered With: BAS No. UKBAS29790 Date of Birth: 13th July 2016