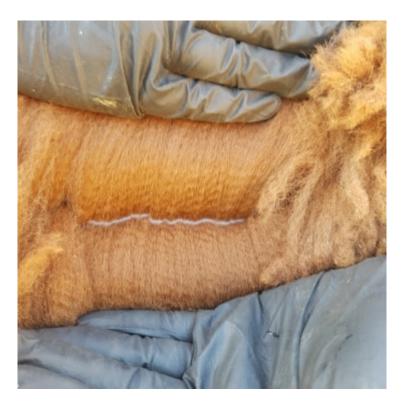

## **Description:**

Hattie is a very pretty female with a lovely nature and a gentle soul who loves to be in the thick of the herd. She is easy to handle and happily walks on a lead. Hattie's fleece was last tested April 2018 by Australian Alpaca Fibre Testing UK.

Micron Average(μ): 19.1 SD(μ):4.8 CV(μ):25.1 SL(mm):85.0

As seen in her results she has great micron count and Hattie can be further improved by matching to a stud with high density and a great staple length. We are excited to see what she will produce in the future