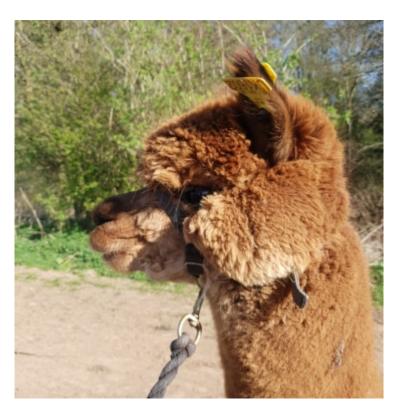

## **Description:**

Hattie is a very pretty female with a lovely nature and a gentle soul who loves to be in the thick of the herd. She is easy to handle and happily walks on a lead. Hattie's fleece was last tested April 2018 by Australian Alpaca Fibre Testing UK.