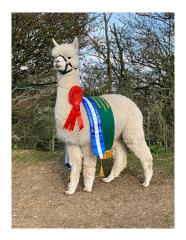

He has already proven himself and has his first cria due this summer. This young male is a real standout, not just in his looks and stance but his beautiful advanced fleece style. Very dense, superfine, ultra bright with great character and alignment from skin to tip. Very uniform in micron with very little stronger primary fibres throughout. He won 2 Reserve colour Championships as an intermediate with some very positive feedback, a real shame we didn't get to show this boy

## **Prizes Won:**

4th Junior White Male BAS National Show 2018

2nd Intermediate White Male Midlands Championships 2018

2nd Intermediate White Male Heart Of England Spring Alpaca Fiesta 2019

1st Intermediate White Male South Of England Show 2019

Reserve Champion White Male South Of England Show 2019

1st Intermediate White Male Royal Three Counties Show 2019

Reserve Champion White Male Royal Three Counties Show 2019