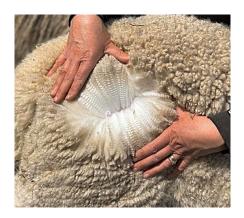

He has already proven himself and has his first cria due this summer. This young male is a real standout, not just in his looks and stance but his beautiful advanced fleece style. Very dense, superfine, ultra bright with great character and alignment from skin to tip. Very uniform in micron with very little stronger primary fibres throughout. He won 2 Reserve colour Championships as an intermediate with some very positive feedback, a real shame we didn't get to show this boy

during 2020 as an adult as I believe his 3rd fleece to be his best yet. Although if he's anything like his sire, the longevity of this quality of fleece will last a lifetime so plenty more showing opportunities I'm sure.

## Fleece stats

(1st) Micron 17.2 SD 3.8 CV 22.2 CF 100 (2nd) Micron 17.7 SD 3.6 CV 20.1 CF 99.7 (3rd) Micron 19.8 SD 4.3 CV 21.8 CF 97.8

Sire: Valley Alpacas The General

Dam: Classical Dido

Lineage: EPC Spartacus/ EPC Caesar/ Jolimont Conquistador/ Jolimont Gianmarco/ Dovecote Jaquinto

## 3rd Fleece

3rd Fleece