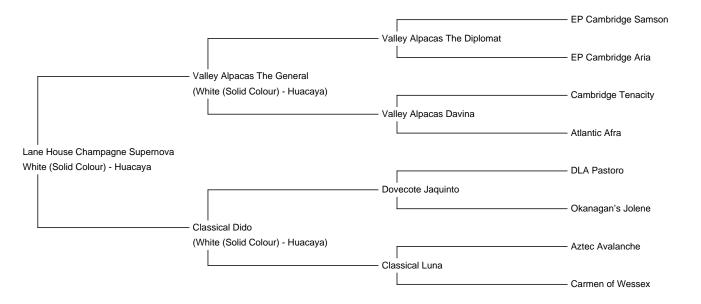

**Price:** Price on Application (SOLD) **Sire:** Valley Alpacas The General

Dam: Classical Dido

**Type:** Stud Male (Proven Stud)

Breed Type: Huacaya

Colour: White (Solid Colour)

Registered With: BAS

**Blood Lineage:** EPC Spartacus/Conquistador

This boy is eager to work, and we will be using him more before sold but he does need more girls!

His sire is our legendary multiple supreme champion - Valley Alpacas The General who consistently produces stunning championship winning offspring. His dam is Classical Dido who is one of our best producing females, she has produced several champion offspring and has twice won Dams progeny including the BAS National Show 2018.

## Fleece stats

(1st) Micron 17.2 SD 3.8 CV 22.2 CF 100 (2nd) Micron 17.7 SD 3.6 CV 20.1 CF 99.7 (3rd) Micron 19.8 SD 4.3 CV 21.8 CF 97.8

Sire: Valley Alpacas The General

Dam: Classical Dido

Lineage: EPC Spartacus/ EPC Caesar/ Jolimont Conquistador/ Jolimont Gianmarco/ Dovecote Jaquinto

DOB: 16/08/17

With such depth of quality both sides he is sure to produce some very impressive offspring in the future. A very bright future ahead of him I'm sure.

Very reasonably priced.