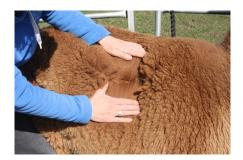

## **Description:**

Sheriff Marshall stands out in a paddock. Such a macho male with superb bone and a great frame. His fleece coverage and length is just exceptional head to toe. His fleece is soft with good density, fineness and uniformity. This boy would work well with lighter females to introduce colour in the herd.

## Marshall March 2020

Marshall second fleece

Alpaca Photo 3