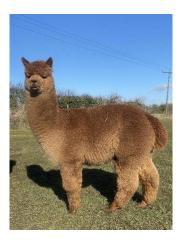

2nd)

 $20.90\mu \ SD\ 4.50\mu \ CV\ 21.80\%\ \%\ Over\ 30\ Microns(\mu)\ 3.30\%\ Curvature\ 38.50\ deg/mm\ Staple\ Length\ 115\ mm\ \ Yield\ 2.40$ 

Kg/Year

(taken on 7th April 2020 at 1 Year and 9 Months of age)

Fibre Testing Authority: Australian Alpaca Fibre Testing

## **Description:**

Sheriff Marshall stands out in a paddock. Such a macho male with superb bone and a great frame. His fleece coverage and length is just exceptional head to toe. His fleece is soft with good density, fineness and uniformity. This boy would work well with lighter females to introduce colour in the herd.

Marshall has impeccable genetics and very keen to start work this summer.

## **Prizes Won:**

National junior fawn 3rd

Three counties fleece show brown fleece 6-12 months 2nd

## Marshall March 2020



Marshall second fleece



Alpaca Photo 3