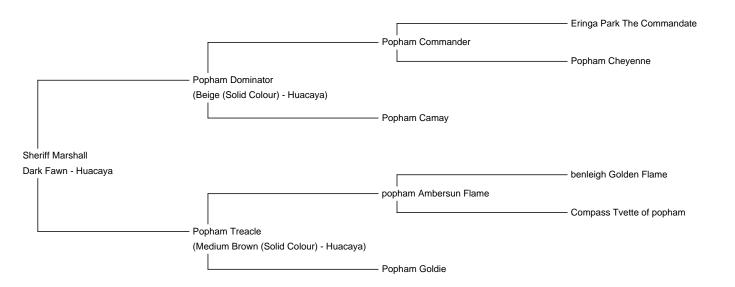

**Sheriff Marshall** 

**Price:** £3,000.00 (excl VAT) (SOLD)

**Sire:** Popham Dominator **Dam:** Popham Treacle

Type: Stud Male

**Breed Type:** Huacaya

Colour: Dark Fawn

Registered With: BAS

**Blood Lineage:** navigator/accoyo Remarque