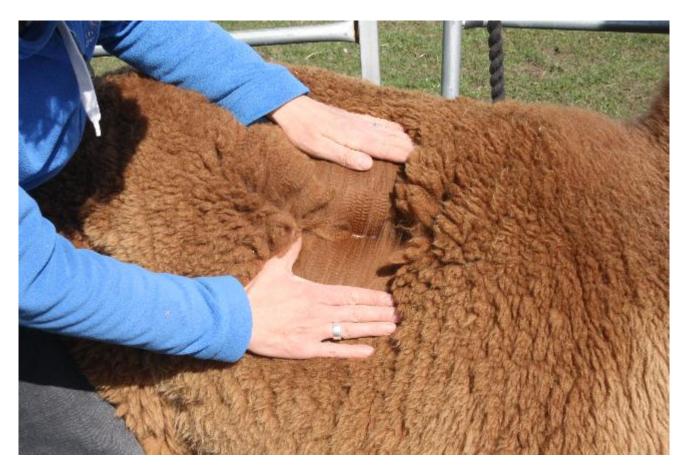

Date of Birth: 13th July 2018

Diameter (Micron) of first fleece sample: 18.00µ

Fleece: (2nd)

 $20.90\mu \ SD\ 4.50\mu \ CV\ 21.80\%\ \%\ Over\ 30\ Microns(\mu)\ 3.30\%\ Curvature\ 38.50\ deg/mm\ Staple\ Length\ 115\ mm\ \ Yield\ 2.40$ 

Kg/Year

(taken on 7th April 2020 at 1 Year and 9 Months of age)

Fibre Testing Authority: Australian Alpaca Fibre Testing

## Marshall second fleece

Alpaca Photo 3