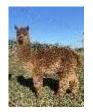

**Sheriff Marshall** 

**Price:** £3,000.00 (excl VAT) (SOLD)

**Sire:** Popham Dominator **Dam:** Popham Treacle

Type: Stud Male

**Breed Type:** Huacaya

Colour: Dark Fawn

Registered With: BAS

**Blood Lineage:** navigator/accoyo Remarque

## **Description:**

Sheriff Marshall stands out in a paddock. Such a macho male with superb bone and a great frame. His fleece coverage and length is just exceptional head to toe. His fleece is soft with good density, fineness and uniformity. This boy would work well with lighter females to introduce colour in the herd.