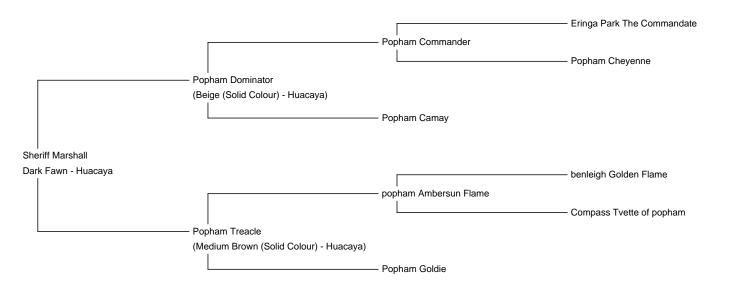

**Sheriff Marshall** 

**Price:** £3,000.00 (excl VAT) (SOLD)

**Sire:** Popham Dominator **Dam:** Popham Treacle

Type: Stud Male

**Breed Type:** Huacaya

Colour: Dark Fawn

Registered With: BAS

**Blood Lineage:** navigator/accoyo Remarque

Date of Birth: 13th July 2018

Diameter (Micron) of first fleece sample: 18.00µ

Fleece: (2nd)

 $20.90\mu \ SD\ 4.50\mu \ CV\ 21.80\%\ \%\ Over\ 30\ Microns(\mu)\ 3.30\%\ Curvature\ 38.50\ deg/mm\ Staple\ Length\ 115\ mm\ \ Yield\ 2.40$ 

Kg/Year

(taken on 7th April 2020 at 1 Year and 9 Months of age)

Fibre Testing Authority: Australian Alpaca Fibre Testing