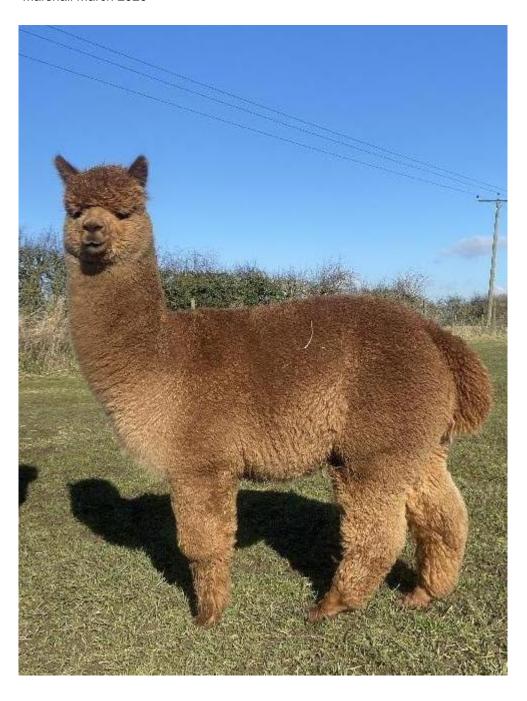

2nd)

 $20.90\mu \ SD\ 4.50\mu \ CV\ 21.80\%\ \%\ Over\ 30\ Microns(\mu)\ 3.30\%\ Curvature\ 38.50\ deg/mm\ Staple\ Length\ 115\ mm\ \ Yield\ 2.40$ 

Kg/Year

(taken on 7th April 2020 at 1 Year and 9 Months of age)

Fibre Testing Authority: Australian Alpaca Fibre Testing

## **Description:**

Sheriff Marshall stands out in a paddock. Such a macho male with superb bone and a great frame. His fleece coverage and length is just exceptional head to toe. His fleece is soft with good density, fineness and uniformity. This boy would work well with lighter females to introduce colour in the herd.

Marshall has impeccable genetics and very keen to start work this summer.

## **Prizes Won:**

National junior fawn 3rd

Three counties fleece show brown fleece 6-12 months 2nd

## Marshall March 2020



## Marshall second fleece



Alpaca Photo 3