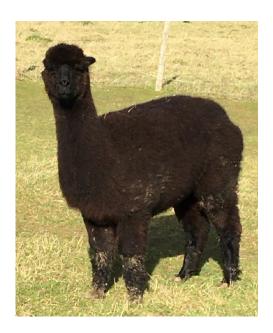

**Queensdown Clover** 

Price: £2,000.00 (excl VAT) (SOLD)

Sire: Valley View Mochachino

Dam: Cambridge Gwen

**Type:** Pregnant Female (Pregnant)

Breed Type: Huacaya

Colour: Black

Registered With: British Alpaca Society

## **Description:**

Black rising 4 year old pregnant with her first Cria due around 3rd August 2020. She is getting better with people as was a bit stand off ish.

Name of covering male: Valley View Hercules (Dark Fawn)