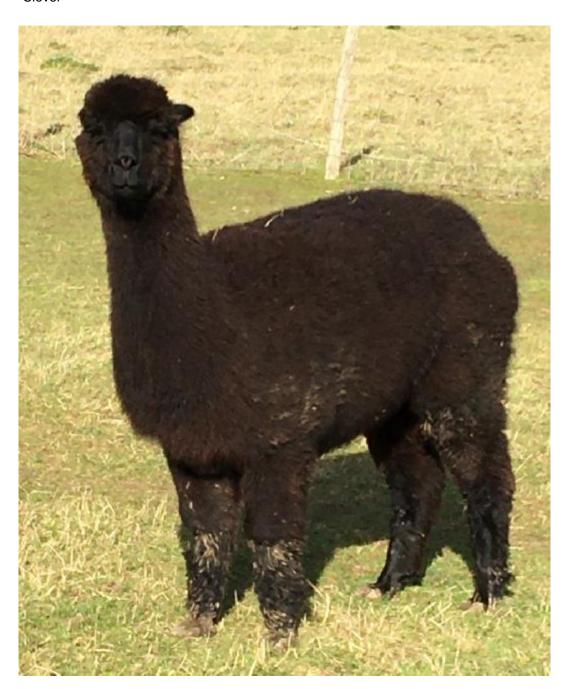

**Queensdown Clover** 

**Price**: £2,000.00 (excl VAT) (SOLD)

Sire: Valley View Mochachino

Dam: Cambridge Gwen

**Type:** Pregnant Female (Pregnant)

Breed Type: Huacaya

Colour: Black

Registered With: British Alpaca Society

## **Description:**

Black rising 4 year old pregnant with her first Cria due around 3rd August 2020. She is getting better with people as was a bit stand off ish.

Name of covering male: Valley View Hercules (Dark Fawn)