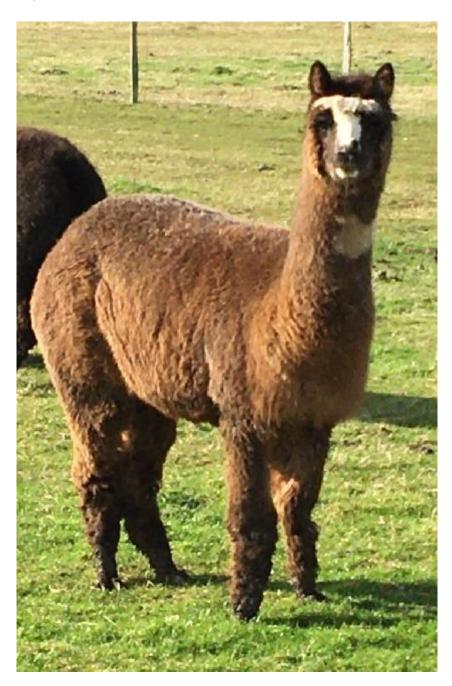

## **Queensdown Tinkerbell**

**Price:** £3,000.00 (excl VAT) (SOLD)

Sire: Valley View Mochachino

Dam: Valley VIew Bambi

**Type:** Pregnant Female (Pregnant)

Breed Type: Huacaya

Colour: Rose Grey

Registered With: British Alpaca Society

## **Description:**

Rising 3 years old a Rose Grey young lady called Tinkerbell, she is due early August with her first Cria, to Wessex Alonso, who came reserve champion a couple of years ago at the South of England show