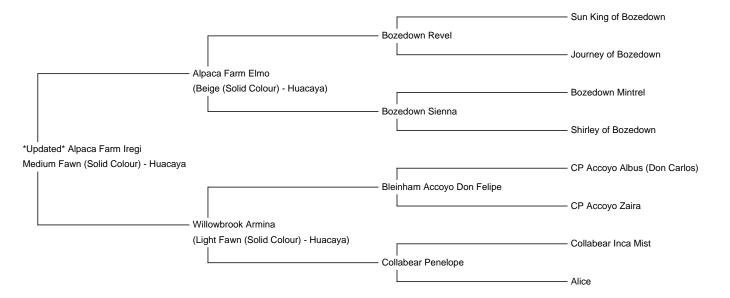

## **Description:**

Alpaca Farm Iregi (Iregi meaning Rebel) is a really lovely boy with terrific potential.

Iregi has an ultra fine fleece with a very low transition line on the blanket and excellent conformation. Iregi's dam forms a key part of our breeding program as she continues to produce mutli award winning alpacas but sadly Iregi will be too related to our herd hence the only reason for putting him up for sale.

## **Prizes Won:**

So far only shown once with excellent results in a highly competitive class.

- 2019 Midlands Championship 3rd

Face Shot

Halter Shot

Alpaca Photo 3