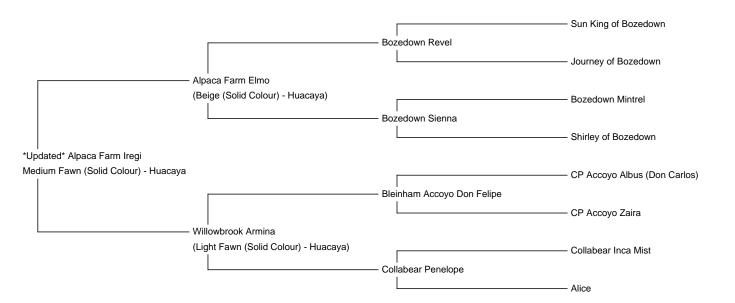

#### **Description:**

Alpaca Farm Iregi (Iregi meaning Rebel) is a really lovely boy with terrific potential.

Iregi has an ultra fine fleece with a very low transition line on the blanket and excellent conformation. Iregi's dam forms a key part of our breeding program as she continues to produce mutli award winning alpacas but sadly Iregi will be too related to our herd hence the only reason for putting him up for sale.

# Face Shot

Alpaca Photo 3