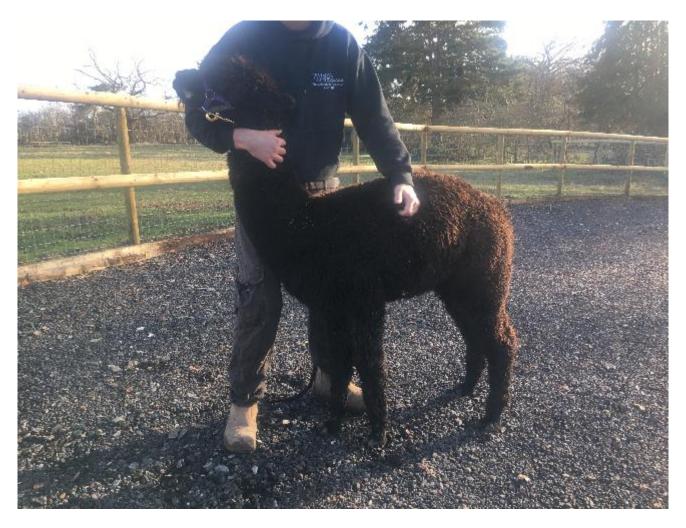

## **Description:**

Bred from champion sire Lillyfield Jack of Spades, Amazon is a stunning looking male with fine quality fleece. He is well handled and displays a calm and inquisitive temperament and would make an ideal pet or guard animal. He is available on his own or as a pair alongside Armani. Amazon comes fully up to date with all vaccinations, worming and toenail trimming.