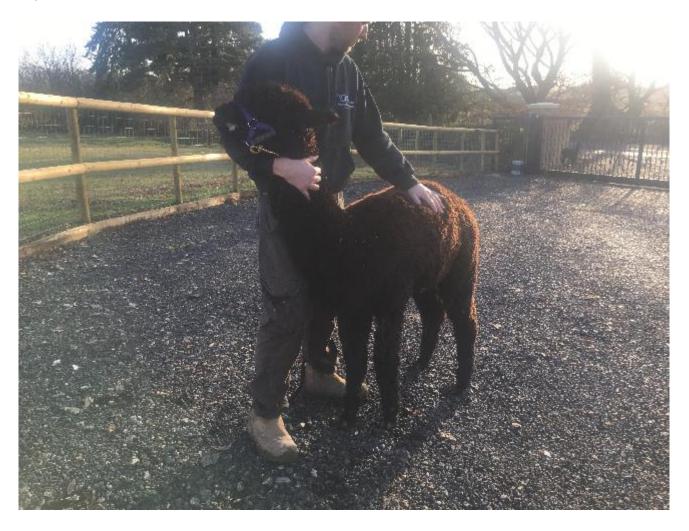

## **Description:**

Bred from champion sire Lillyfield Jack of Spades, Amazon is a stunning looking male with fine quality fleece. He is well handled and displays a calm and inquisitive temperament and would make an ideal pet or guard animal. He is available on his own or as a pair alongside Armani. Amazon comes fully up to date with all vaccinations, worming and toenail trimming.