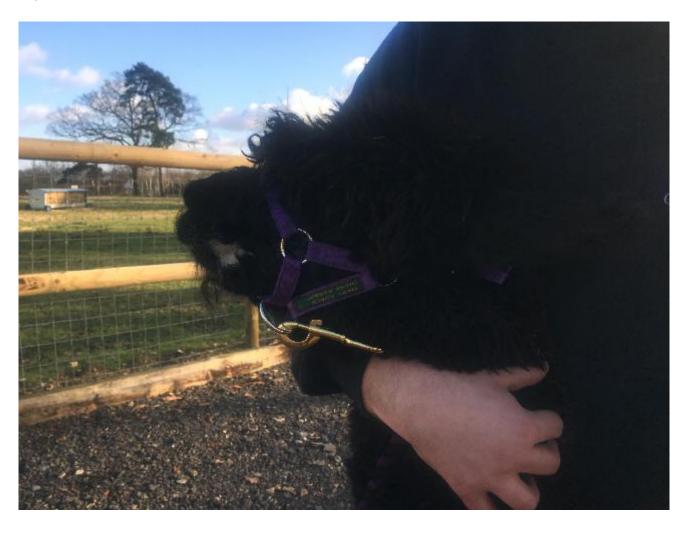

## Fleece: (1st)

18.60µ SD 4.40µ CV 23.40% % Over 30 Microns(µ) 1.30% SF 18.50µ Curvature 31.70 deg/mm Staple Length 90 mm

Yield 1.90 Kg/Year

(taken on 4th February 2020 at 1 Year and 6 Months of age)

## Fibre Testing Authority: Australian Alpaca Fibre Testing

## **Description:**

Bred from champion sire Lillyfield Jack of Spades, Amazon is a stunning looking male with fine quality fleece. He is well handled and displays a calm and inquisitive temperament and would make an ideal pet or guard animal. He is available on his own or as a pair alongside Armani. Amazon comes fully up to date with all vaccinations, worming and toenail trimming.



Alpaca Photo 2