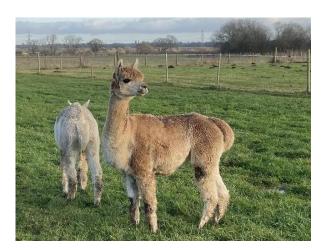

eage:** Snowmass/ Canchones

Date of Birth: 6th May 2015



## **Description:**

Lewisa is a very strong female. Great frame and comformation. Stands very proud in the field. She carries a fine soft handling fleece and what I like about this female is lack of guard hair and maintaining her fineness. She matches well with a dense male so with a mating to Silverstream ozone of Sheriff I am expecting an impressive cria. She had a fantastic depth of colour in her pedigree including black, grey and brown. I would predict she could produce grey with her colourings (but don?t hold me to that!)



Name of covering male: Silverstream Ozone of Sheriff (White)

Last Mating Date: 20th July 2019

Estimated Date Cria Due (Pregnant Female): 20th June 2020

Number of Crias bred from female: 1

## Lewisa



Lewisa as cria