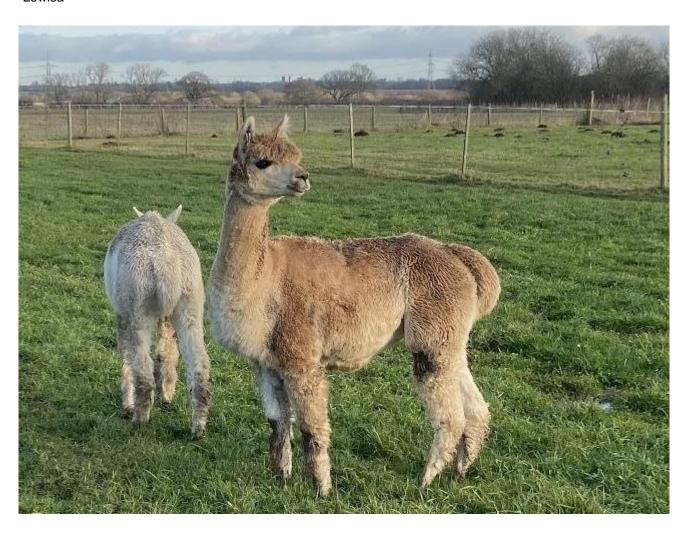

## Lewisa

## **Description:**

Lewisa is a very strong female. Great frame and comformation. Stands very proud in the field. She carries a fine soft handling fleece and what I like about this female is lack of guard hair and maintaining her fineness. She matches well with a dense male so with a mating to Silverstream ozone of Sheriff I am expecting an impressive cria. She had a fantastic depth of colour in her pedigree including black, grey and brown. I would predict she could produce grey with her colourings (but don?t hold me to that!)