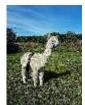

**Price:** £1,800.00 (excl VAT) (SOLD) **Sire:** Snowmass Casanova Avalon

Dam: Atkins Fifi

**Type:** Pregnant Female (Pregnant)

Breed Type: Huacaya Colour: Medium Fawn Registered With: BAS

**Blood Lineage:** Snowmass/ Canchones

Date of Birth: 6th May 2015



## **Description:**

Lewisa is a very strong female. Great frame and comformation. Stands very proud in the field. She carries a fine soft handling fleece and what I like about this female is lack of guard hair and maintaining her fineness. She matches well with a dense male so with a mating to Silverstream ozone of Sheriff I am expecting an impressive cria. She had a fantastic depth of colour in her pedigree including black, grey and brown. I would predict she could produce grey with her colourings (but don?t hold me to that!)



Name of covering male: Silverstream Ozone of Sheriff (White)

Last Mating Date: 20th July 2019

Estimated Date Cria Due (Pregnant Female): 20th June 2020

Number of Crias bred from female: 1

## Lewisa



## Lewisa as cria