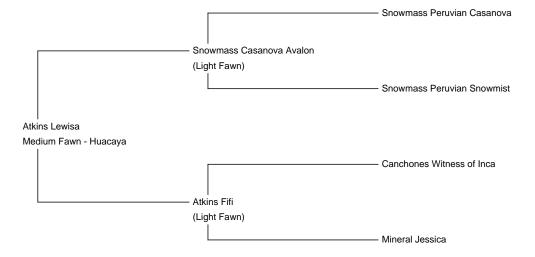

**Atkins Lewisa** 

**Price:** £1,800.00 (excl VAT) (SOLD) **Sire:** Snowmass Casanova Avalon

Dam: Atkins Fifi

**Type:** Pregnant Female (Pregnant)

Breed Type: Huacaya Colour: Medium Fawn Registered With: BAS

**Blood Lineage:** Snowmass/ Canchones

Date of Birth: 6th May 2015