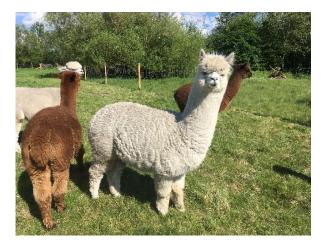

## **Description:**

Sheriff Calamity really is a full package. Incredibly genetics, Superb conformation, and excellent fleece qualities. Calamity has excellent coverage and the length of fleece is incredible. As her cria her length was recorded as 160mm. Her fleece has good density and fineness with a medium frequency crimp. She has made a superb mother this year and her cria is looking very promising. She is now weaned but viewing is recommended!