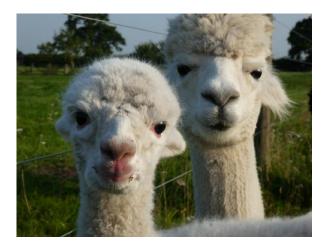

## **Description:**

Sheriff Calamity really is a full package. Incredibly genetics, Superb conformation, and excellent fleece qualities. Calamity has excellent coverage and the length of fleece is incredible. As her cria her length was recorded as 160mm. Her fleece has good density and fineness with a medium frequency crimp. She has made a superb mother this year and her cria is looking very promising. She is now weaned but viewing is recommended!