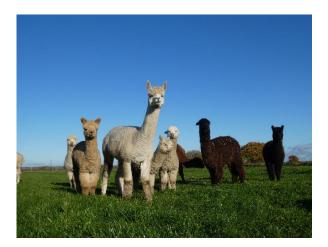

## **Description:**

Sheriff Calamity really is a full package. Incredibly genetics, Superb conformation, and excellent fleece qualities. Calamity has excellent coverage and the length of fleece is incredible. As her cria her length was recorded as 160mm. Her fleece has good density and fineness with a medium frequency crimp. She has made a superb mother this year and her cria is looking very promising. She is now weaned but viewing is recommended!