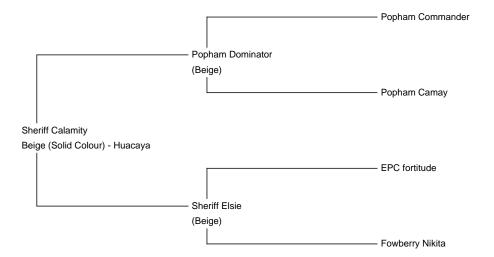

Price: £2,500.00 (excl VAT) (SOLD)

Sire: Popham Dominator

Dam: Sheriff Elsie

**Type:** Pregnant Female (Pregnant)

Breed Type: Huacaya

Colour: Beige (Solid Colour)

Registered With: BAS

Blood Lineage: Top account, commisario

## **Description:**

Sheriff Calamity really is a full package. Incredibly genetics, Superb conformation, and excellent fleece qualities. Calamity has excellent coverage and the length of fleece is incredible. As her cria her length was recorded as 160mm. Her fleece has good density and fineness with a medium frequency crimp. She has made a superb mother this year and her cria is looking very promising. She is now weaned but viewing is recommended!