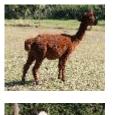

Orchard Farm Ruby Price: £2,000.00 (excl VAT) with female cria at foot (SOLD) Sire: Orchard Farm Gerrard Dam: Bryn Dulas Arietta Type: Female Breed Type: Huacaya Colour: Medium Brown (Solid Colour) Registered With: UKBAS21834 Blood Lineage: UK and Peruvian bloodlines

#### **Description:**

Ruby is a lovely solid mid brown female. Ruby has produced some very good cria and she is full of potential if bred with the right male.

Ruby is sold with her female cria, Pemberley Phoenix. Phoenix is sired by award winning rose grey male Orchard Farm Tiberius who has achieved excellent fleece results culminating in this year's Reserve Champion Grey Fleece at the Eastern Alpaca Fleece Show.