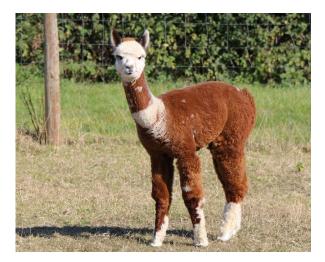

#### Number of Crias bred from female: 4

Sire of Cria at Foot: Orchard Farm Tiberius (Rose Grey)

**Cria at Foot:** Pemberley Phoenix is a beautiful mid brown/white female who inherits her sire's density of fleece. Her Sire, Orchard Farm Tiberius won Reserve Champion Grey Fleece in this year's Eastern Fleece Show.

# Phoenix