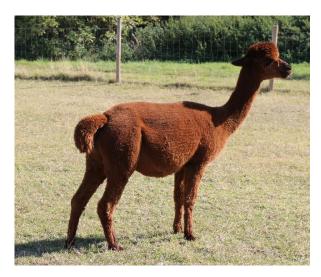

Orchard Farm Ruby Price: £2,000.00 (excl VAT) with female cria at foot (SOLD) Sire: Orchard Farm Gerrard Dam: Bryn Dulas Arietta Type: Female Breed Type: Huacaya Colour: Medium Brown (Solid Colour) Registered With: UKBAS21834 Blood Lineage: UK and Peruvian bloodlines

#### **Description:**

Ruby is a lovely solid mid brown female. Ruby has produced some very good cria and she is full of potential if bred with the right male.

Ruby is sold with her female cria, Pemberley Phoenix. Phoenix is sired by award winning rose grey male Orchard Farm Tiberius who has achieved excellent fleece results culminating in this year's Reserve Champion Grey Fleece at the Eastern Alpaca Fleece Show.

## Ruby 1