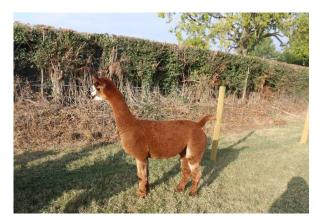

Sudell Izzy Price: £1,000.00 (excl VAT) (SOLD) Sire: Houghton Barrabus Dam: Larchfield May Type: Female Breed Type: Huacaya Colour: Medium Brown Registered With: UKBAS19574 Blood Lineage: UK and Peruvian bloodlines Date of Birth: 13th May 2011

## **Description:**

Izzy is a mid brown/white female with a wonderful character. She is an excellent mother and we would like to sell her with other members of her herd.

Pemberley Alpacas ensure that all alpacas are sold with TB testing as part of the cost.