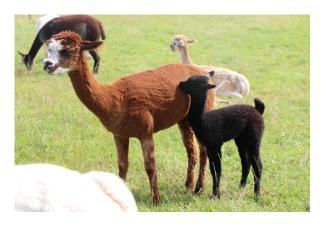

## **Description:**

Izzy is a mid brown/white female with a wonderful character. She is an excellent mother and we would like to sell her with other members of her herd.

Pemberley Alpacas ensure that all alpacas are sold with TB testing as part of the cost.