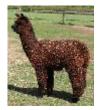

**Orchard Farm Dori** 

Price: £2,500.00 (excl VAT) with female cria at foot (SOLD)

Sire: Sudell Julius

Dam: Just Victoria Pendleton

Type: Female

Breed Type: Huacaya

Colour: Medium Brown (Solid Colour)

Registered With: UKBAS29261

## **Description:**

Dori is a very pretty solid mid brown female who comes with a female cria at foot.

Dori is full of potential if bred with the right male.

She is sold with her female cria Domino. Domino's sire is multi award winning Champion Essex Stirling.