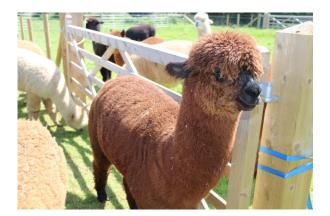

## **Description:**

Dori is a very pretty solid mid brown female who comes with a female cria at foot.

Dori is full of potential if bred with the right male.

She is sold with her female cria Domino. Domino's sire is multi award winning Champion Essex Stirling.

## Number of Crias bred from female: 1

Sire of Cria at Foot: Essex Stirling (Medium Grey)

Cria at Foot: Modern Grey

Date of Birth of Cria at Foot: 12th June 2019 Current Age of Cria at Foot: 254 Weeks