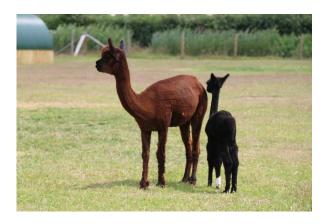

## **Description:**

Dori is a very pretty solid mid brown female who comes with a female cria at foot.

Dori is full of potential if bred with the right male.

She is sold with her female cria Domino. Domino's sire is multi award winning Champion Essex Stirling.

## Dori 1

Alpaca Photo 2

Dori & Domino