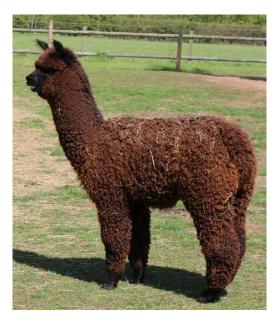

## **Description:**

Dori is a very pretty solid mid brown female who comes with a female cria at foot.

Dori is full of potential if bred with the right male.

She is sold with her female cria Domino. Domino's sire is multi award winning Champion Essex Stirling.