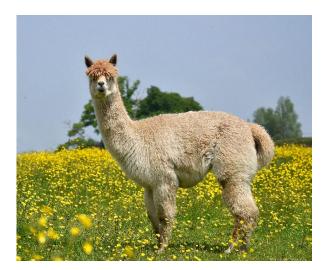

## **Kennngton Beatrix**

**Price:** £1,200.00 (excl VAT)

Sire: Kilnwood Manco Capac of Kilnwood (Import)

Dam: Biba of Atlantic (Import)

Type: Female

Breed Type: Huacaya

Colour: Medium Fawn (Solid Colour)

Registered With: UKBAS12043

Date of Birth: 14th August 2009

Kilnwood Manco Capac of Kilnwood (Import)
(Medium Fawn (Solid Colour) - Huacaya)

Kennngton Beatrix
Medium Fawn (Solid Colour) - Huacaya

Biba of Atlantic (Import)
(Medium Grey - Huacaya)

## **Description:**

Beatrice is a fine upstanding fawn female who has given us some lovely cria, we are only selling her due to reducing our herd numbers. She is sold with a free mating to one of our Studs

Number of Crias bred from female: 4

## Alpaca Photo 1



## Alpaca Photo 2