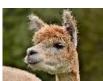

## **Kennngton Beatrix**

**Price:** £1,200.00 (excl VAT)

Sire: Kilnwood Manco Capac of Kilnwood (Import)

Dam: Biba of Atlantic (Import)

Type: Female

Breed Type: Huacaya

Colour: Medium Fawn (Solid Colour)

Registered With: UKBAS12043

Date of Birth: 14th August 2009

Kilnwood Manco Capac of Kilnwood (Import)
(Medium Fawn (Solid Colour) - Huacaya)

Kennngton Beatrix
Medium Fawn (Solid Colour) - Huacaya

Biba of Atlantic (Import)
(Medium Grey - Huacaya)

## **Description:**

Beatrice is a fine upstanding fawn female who has given us some lovely cria, we are only selling her due to reducing our herd numbers. She is sold with a free mating to one of our Studs

Number of Crias bred from female: 4

## Alpaca Photo 1



## Alpaca Photo 2