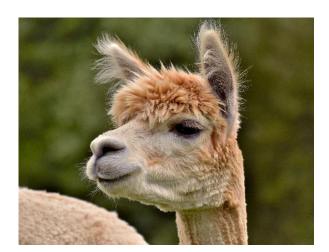

## **Kennngton Beatrix**

**Price:** £1,200.00 (excl VAT)

Sire: Kilnwood Manco Capac of Kilnwood (Import)

Dam: Biba of Atlantic (Import)

Type: Female

Breed Type: Huacaya

Colour: Medium Fawn (Solid Colour)

Registered With: UKBAS12043

Date of Birth: 14th August 2009

Kilnwood Manco Capac of Kilnwood (Import)
(Medium Fawn (Solid Colour) - Huacaya)

Kennngton Beatrix
Medium Fawn (Solid Colour) - Huacaya

Biba of Atlantic (Import)
(Medium Grey - Huacaya)

## **Description:**

Beatrice is a fine upstanding fawn female who has given us some lovely cria, we are only selling her due to reducing our herd numbers. She is sold with a free mating to one of our Studs

Number of Crias bred from female: 4

## Alpaca Photo 1



## Alpaca Photo 2