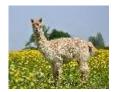

## **Kennngton Beatrix**

**Price:** £1,200.00 (excl VAT)

Sire: Kilnwood Manco Capac of Kilnwood (Import)

Dam: Biba of Atlantic (Import)

Type: Female

Breed Type: Huacaya

Colour: Medium Fawn (Solid Colour)

Registered With: UKBAS12043

Date of Birth: 14th August 2009

Kilnwood Manco Capac of Kilnwood (Import)
(Medium Fawn (Solid Colour) - Huacaya)

Kennngton Beatrix
Medium Fawn (Solid Colour) - Huacaya

Biba of Atlantic (Import)
(Medium Grey - Huacaya)

## **Description:**

Beatrice is a fine upstanding fawn female who has given us some lovely cria, we are only selling her due to reducing our herd numbers. She is sold with a free mating to one of our Studs

Number of Crias bred from female: 4

## Alpaca Photo 1



## Alpaca Photo 2