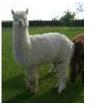

## HERO, Son of NAVIGATOR (PRICE REDUCED JAN 2021)

Price: £1,395.00 (excl VAT)
Sire: Cambridge Navigator of ACC
Dam: Dry Drayton Lady Diana
Type: Stud Male (Proven Stud)
Breed Type: Huacaya
Colour: White (Solid Colour)
Registered With: BAS UKBAS21649
Date of Birth: 8th October 2011

## **Description:**

Hero is a truly stunning macho male who has inherited superb traits in both conformation and fleece from his mutli-award winning parentage, including the infamous Supreme Champion Sire, Cambridge Navigator. Like his Dad, Hero is a well grown alpaca with a large, strong frame and solid bone structure.

Hero's fleece is truly wonderful; it is fine, bright and highly uniform. It has exceptional density and length of staple. Hero's fleece achieved 100% comfort factor and a spinning fineness of just 15.5 micron. He is packing a huge amount of fleece on his frame, his last blanket weighing 4kg.