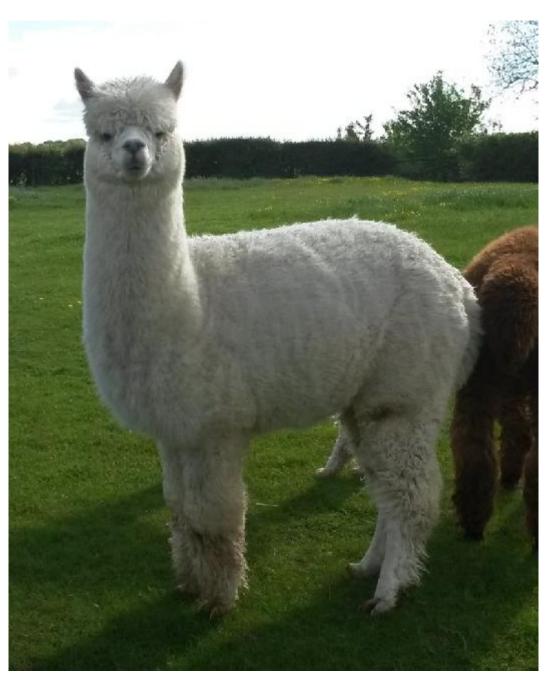

## HERO, Son of NAVIGATOR (PRICE REDUCED JAN 2021)

Price: £1,395.00 (excl VAT)
Sire: Cambridge Navigator of ACC
Dam: Dry Drayton Lady Diana
Type: Stud Male (Proven Stud)
Breed Type: Huacaya
Colour: White (Solid Colour)
Registered With: BAS UKBAS21649
Date of Birth: 8th October 2011

## **Description:**

Hero is a truly stunning macho male who has inherited superb traits in both conformation and fleece from his mutli-award winning parentage, including the infamous Supreme Champion Sire, Cambridge Navigator. Like his Dad, Hero is a well grown alpaca with a large, strong frame and solid bone structure.

Hero's fleece is truly wonderful; it is fine, bright and highly uniform. It has exceptional density and length of staple. Hero's fleece achieved 100% comfort factor and a spinning fineness of just 15.5 micron. He is packing a huge amount of fleece on his frame, his last blanket weighing 4kg.