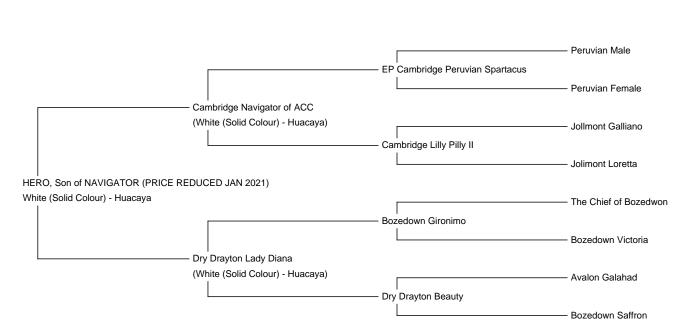

## HERO, Son of NAVIGATOR (PRICE REDUCED JAN 2021)

Price: £1,395.00 (excl VAT)
Sire: Cambridge Navigator of ACC
Dam: Dry Drayton Lady Diana
Type: Stud Male (Proven Stud)
Breed Type: Huacaya
Colour: White (Solid Colour)
Registered With: BAS UKBAS21649
Date of Birth: 8th October 2011

## **Description:**

Hero is a truly stunning macho male who has inherited superb traits in both conformation and fleece from his mutli-award winning parentage, including the infamous Supreme Champion Sire, Cambridge Navigator. Like his Dad, Hero is a well grown alpaca with a large, strong frame and solid bone structure.

Hero's fleece is truly wonderful; it is fine, bright and highly uniform. It has exceptional density and length of staple. Hero's fleece achieved 100% comfort factor and a spinning fineness of just 15.5 micron. He is packing a huge amount of fleece on his frame, his last blanket weighing 4kg.