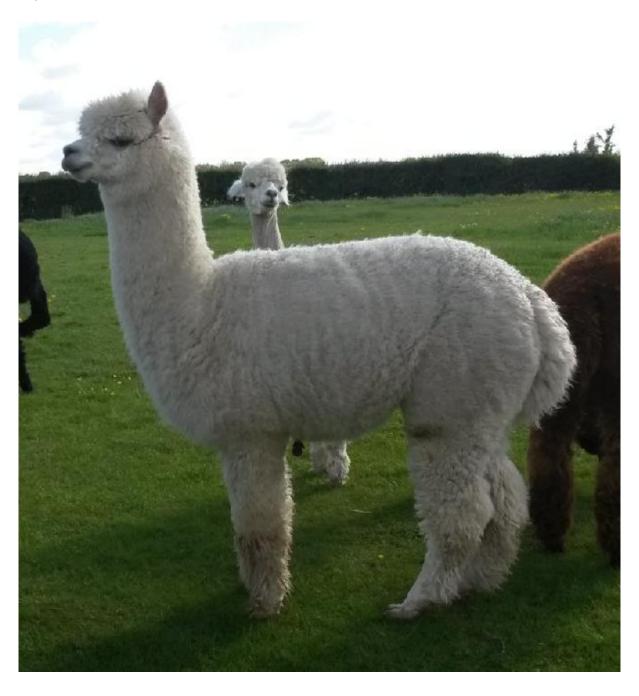

## HERO, Son of NAVIGATOR (PRICE REDUCED JAN 2021)

Price: £1,395.00 (excl VAT)
Sire: Cambridge Navigator of ACC
Dam: Dry Drayton Lady Diana
Type: Stud Male (Proven Stud)
Breed Type: Huacaya
Colour: White (Solid Colour)
Registered With: BAS UKBAS21649
Date of Birth: 8th October 2011

## **Description:**

Hero is a truly stunning macho male who has inherited superb traits in both conformation and fleece from his mutli-award winning parentage, including the infamous Supreme Champion Sire, Cambridge Navigator. Like his Dad, Hero is a well grown alpaca with a large, strong frame and solid bone structure.

Hero's fleece is truly wonderful; it is fine, bright and highly uniform. It has exceptional density and length of staple. Hero's fleece achieved 100% comfort factor and a spinning fineness of just 15.5 micron. He is packing a huge amount of fleece on his frame, his last blanket weighing 4kg.