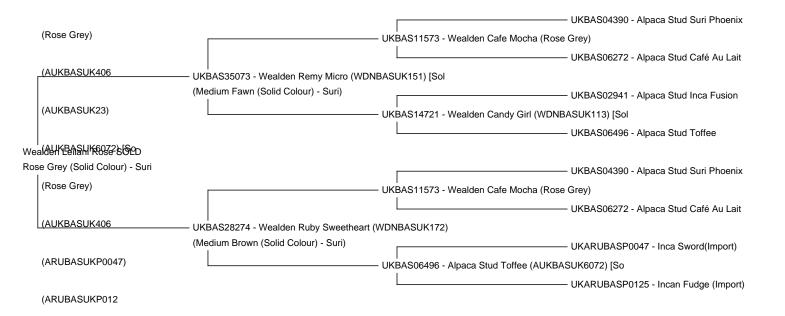

Price: N/A

Sire: UKBAS35073 - Wealden Remy Micro (WDNBASUK151) [Sol

Dam: UKBAS28274 - Wealden Ruby Sweetheart (WDNBASUK172)

**Type:** Pregnant Female (Pregnant)

Wealden Leilani Rose SOLD

**Breed Type:** Suri

Colour: Rose Grey (Solid Colour)

Registered With: British Alpaca Society

**UKBAS 35104** 

Date of Birth: 3rd July 2018

Fleece: (1st)

19.40µ SD 4.20µ CV 21.80%

(taken on 2nd June 2019 at 11 Months of age)

Fibre Testing Authority: Art of Fibre

## **Description:**

A darling sweet natured young suri female with a long, fine fleece.

She has Rose Grey in the grandsire and great grandsire of both her sire and dam and, as expected, she has produced a wonderful Rose Grey male cria.

Her sire, Wealden Remy, has had great show success as follows: 2016/05 South Of England - Ardingly , Suri Intermediate Male - Fawn 2nd 2017/03 National Fleece Show Suri fawn Fleece 24-48 Months 1st

2018/03 National Fleece Show 2018 Suri fawn Fleece 24-48 Months 2nd

She has been mated, in 2022, to the same sire as 2020 with the expectation of producing another Rose Grey cria. The stud male is one of our champion stud suri's Wealden Ace Synergy, grandson of Sierra Bonita's Macgyver's Synergy

Name of covering male: Wealden Ace Synergy (Medium Fawn)

Last Mating Date: 2nd July 2022

Estimated Date Cria Due (Pregnant Female): 2nd June 2023

Leilani 1

Cria 1

Cria 2