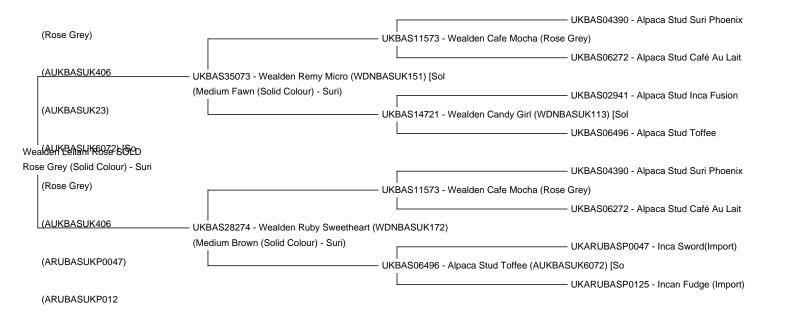

Price: N/A

Sire: UKBAS35073 - Wealden Remy Micro (WDNBASUK151) [Sol

Dam: UKBAS28274 - Wealden Ruby Sweetheart (WDNBASUK172)

**Type:** Pregnant Female (Pregnant)

Wealden Leilani Rose SOLD

**Breed Type:** Suri

Colour: Rose Grey (Solid Colour)

Registered With: British Alpaca Society

**UKBAS 35104** 

Date of Birth: 3rd July 2018

Fleece: (1st)

19.40µ SD 4.20µ CV 21.80%

(taken on 2nd June 2019 at 11 Months of age)

Fibre Testing Authority: Art of Fibre