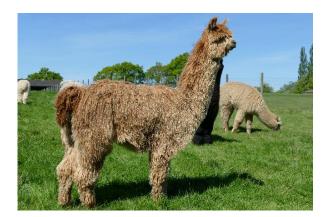

Price: N/A (SOLD)

Sire: Purcara Sur-Real Rapper of SPR

Dam: Wealden Fuchsia May

Type: Female

Breed Type: Suri

Colour: Medium Fawn (Solid Colour)

Registered With: British Alpaca Society

**UKBAS 35079** 

## **Description:**

An exceptional young female suri with tremendous potential. She has long, flowing, shimmering locks and great presence.

With the Pucara, Macgyver and Accoyo genetics in her heritage she will be an asset to any herd.