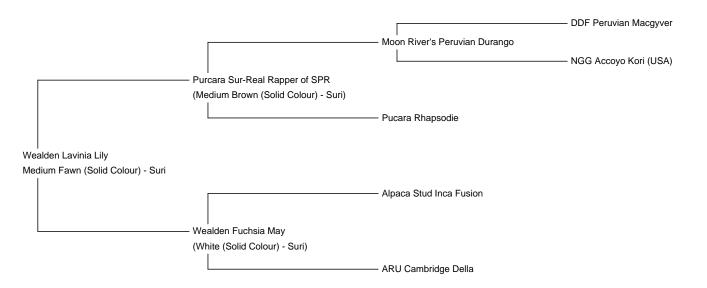

Price: N/A (SOLD)

Sire: Purcara Sur-Real Rapper of SPR

Dam: Wealden Fuchsia May

Type: Female

Breed Type: Suri

Colour: Medium Fawn (Solid Colour)

Registered With: British Alpaca Society

**UKBAS 35079** 

Blood Lineage: Pucara/Macgyver/Accoyo

Date of Birth: 27th June 2018



## **Description:**

An exceptional young female suri with tremendous potential. She has long, flowing, shimmering locks and great presence.

With the Pucara, Macgyver and Accoyo genetics in her heritage she will be an asset to any herd.

## **Prizes Won:**

1st in her class at the 2019 Heart of England Fleece Show

## Lavinia 1



Lavinia 2



Lavinia 3