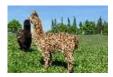

Price: N/A (SOLD)

Sire: Purcara Sur-Real Rapper of SPR

Dam: Wealden Fuchsia May

Type: Female

Breed Type: Suri

Colour: Medium Fawn (Solid Colour)

Registered With: British Alpaca Society

**UKBAS 35079** 

## **Description:**

An exceptional young female suri with tremendous potential. She has long, flowing, shimmering locks and great presence.

With the Pucara, Macgyver and Accoyo genetics in her heritage she will be an asset to any herd.