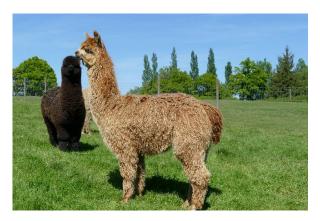

Price: N/A (SOLD)

Sire: Purcara Sur-Real Rapper of SPR

Dam: Wealden Fuchsia May

Type: Female

Breed Type: Suri

Colour: Medium Fawn (Solid Colour)

Registered With: British Alpaca Society

**UKBAS 35079** 

## **Description:**

An exceptional young female suri with tremendous potential. She has long, flowing, shimmering locks and great presence.

With the Pucara, Macgyver and Accoyo genetics in her heritage she will be an asset to any herd.