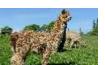

Price: N/A (SOLD)

Sire: Purcara Sur-Real Rapper of SPR

Dam: Wealden Fuchsia May

Type: Female

Breed Type: Suri

Colour: Medium Fawn (Solid Colour)

Registered With: British Alpaca Society

**UKBAS 35079** 

## **Description:**

An exceptional young female suri with tremendous potential. She has long, flowing, shimmering locks and great presence.

With the Pucara, Macgyver and Accoyo genetics in her heritage she will be an asset to any herd.