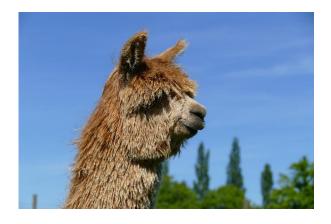

Price: N/A (SOLD)

Sire: Purcara Sur-Real Rapper of SPR

Dam: Wealden Fuchsia May

Type: Female

Breed Type: Suri

Colour: Medium Fawn (Solid Colour)

Registered With: British Alpaca Society

**UKBAS 35079** 

## **Description:**

An exceptional young female suri with tremendous potential. She has long, flowing, shimmering locks and great presence.

With the Pucara, Macgyver and Accoyo genetics in her heritage she will be an asset to any herd.