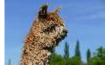

Price: N/A (SOLD)

Sire: Purcara Sur-Real Rapper of SPR

Dam: Wealden Fuchsia May

Type: Female

Breed Type: Suri

Colour: Medium Fawn (Solid Colour)

Registered With: British Alpaca Society

**UKBAS 35079** 

## **Description:**

An exceptional young female suri with tremendous potential. She has long, flowing, shimmering locks and great presence.

With the Pucara, Macgyver and Accoyo genetics in her heritage she will be an asset to any herd.