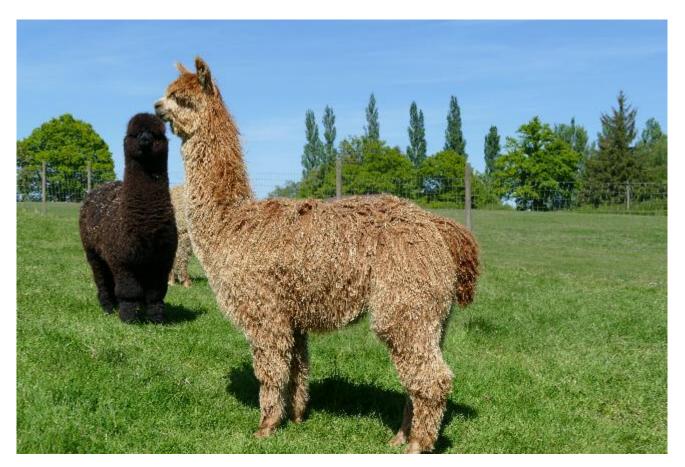

Wealden Lavinia Lily Price: N/A (SOLD) Sire: Purcara Sur-Real Rapper of SPR Dam: Wealden Fuchsia May Type: Female Breed Type: Suri Colour: Medium Fawn (Solid Colour) Registered With: British Alpaca Society UKBAS 35079 Blood Lineage: Pucara/Macgyver/Accoyo

Date of Birth: 27th June 2018

## **Description:**

An exceptional young female suri with tremendous potential. She has long, flowing, shimmering locks and great presence.

With the Pucara, Macgyver and Accoyo genetics in her heritage she will be an asset to any herd.

## Prizes Won:

1st in her class at the 2019 Heart of England Fleece Show

Lavinia 2