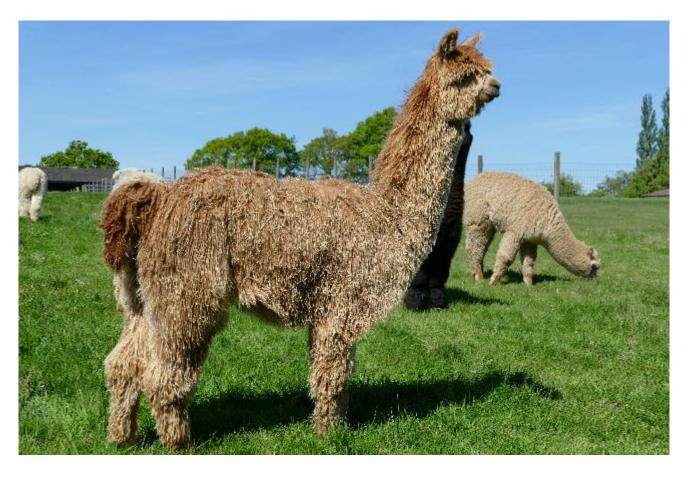

Wealden Lavinia Lily Price: N/A (SOLD) Sire: Purcara Sur-Real Rapper of SPR Dam: Wealden Fuchsia May Type: Female Breed Type: Suri Colour: Medium Fawn (Solid Colour) Registered With: British Alpaca Society UKBAS 35079 Blood Lineage: Pucara/Macgyver/Accoyo

Date of Birth: 27th June 2018

## **Description:**

An exceptional young female suri with tremendous potential. She has long, flowing, shimmering locks and great presence.

With the Pucara, Macgyver and Accoyo genetics in her heritage she will be an asset to any herd.

## Prizes Won:

1st in her class at the 2019 Heart of England Fleece Show

Lavinia 2