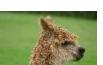

## **Description:**

A pretty, laid-back and friendly mid fawn female suri.

She has a fabulous fleece which is dense, uniform in colour, with good lock structure.

Sired by a son of the USA Peruvian MacGyver. Her dam (Wealden Pernilla) was sired by Alpaca Stud Suri Phoenix. A terrific combination of top genetics for your herd.