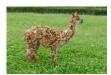

## **Description:**

A pretty, laid-back and friendly mid fawn female suri.

She has a fabulous fleece which is dense, uniform in colour, with good lock structure.

Sired by a son of the USA Peruvian MacGyver. Her dam (Wealden Pernilla) was sired by Alpaca Stud Suri Phoenix. A terrific combination of top genetics for your herd.

## **Prizes Won:**

Genevieve was placed 1st at the 2019 National Fleece Show - suri fawn fleece 6-12 months.

Name of covering male: Wealden Ace Synergy (Medium Fawn)

Last Mating Date: 22nd July 2019

Estimated Date Cria Due (Pregnant Female): 22nd June 2020