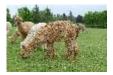

## **Description:**

A pretty, laid-back and friendly mid fawn female suri.

She has a fabulous fleece which is dense, uniform in colour, with good lock structure.

Sired by a son of the USA Peruvian MacGyver. Her dam (Wealden Pernilla) was sired by Alpaca Stud Suri Phoenix. A terrific combination of top genetics for your herd.