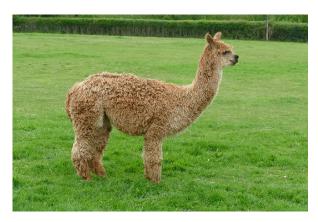

## **Wealden Genevieve**

Price: N/A (SOLD)

Sire: Sierra Bonita's Macqyver's Aslan of Suri Stud

Dam: Wealden Pernilla

**Type:** Pregnant Female (Pregnant)

Breed Type: Suri

Colour: Medium Fawn (Solid Colour)

Registered With: British Alpaca Society

## **Description:**

A pretty, laid-back and friendly mid fawn female suri.

She has a fabulous fleece which is dense, uniform in colour, with good lock structure.

Sired by a son of the USA Peruvian MacGyver. Her dam (Wealden Pernilla) was sired by Alpaca Stud Suri Phoenix. A terrific combination of top genetics for your herd.