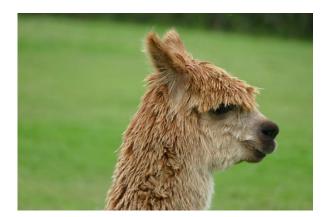

## **Description:**

A pretty, laid-back and friendly mid fawn female suri.

She has a fabulous fleece which is dense, uniform in colour, with good lock structure.

Sired by a son of the USA Peruvian MacGyver. Her dam (Wealden Pernilla) was sired by Alpaca Stud Suri Phoenix. A terrific combination of top genetics for your herd.