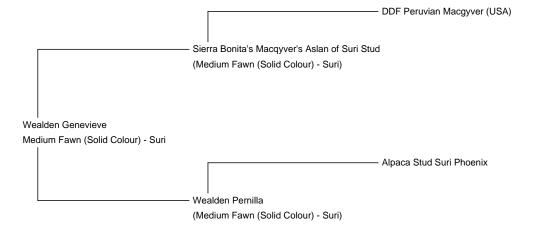

## **Wealden Genevieve**

Price: N/A (SOLD)

Sire: Sierra Bonita's Macqyver's Aslan of Suri Stud

Dam: Wealden Pernilla

**Type:** Pregnant Female (Pregnant)

Breed Type: Suri

Colour: Medium Fawn (Solid Colour)

Registered With: British Alpaca Society

## **Description:**

A pretty, laid-back and friendly mid fawn female suri.

She has a fabulous fleece which is dense, uniform in colour, with good lock structure.

Sired by a son of the USA Peruvian MacGyver. Her dam (Wealden Pernilla) was sired by Alpaca Stud Suri Phoenix. A terrific combination of top genetics for your herd.

Pernilla won a championship and Best British bred suri at the 2015 South of England show and Reserve Champion at the 2016 South of England show. She was also placed 3rd in the 2017 and 2019 National Fleece Shows.

Wealden Pernilla is also for sale. Please see the details under her listing.

Genevieve was mated in 2019 to our champion suri Wealden Ace Synergy (son of GLR The Synergist). Ace has also been placed 1st at 4 shows (including the 2018 and 2019 National).