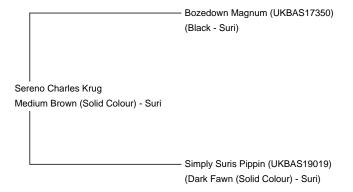

**Sereno Charles Krug** 

Price: £1,200.00 (SOLD)

**Sire:** Bozedown Magnum (UKBAS17350) **Dam:** Simply Suris Pippin (UKBAS19019)

Type: Stud Male (Proven Stud)

Breed Type: Suri

Colour: Medium Brown (Solid Colour)