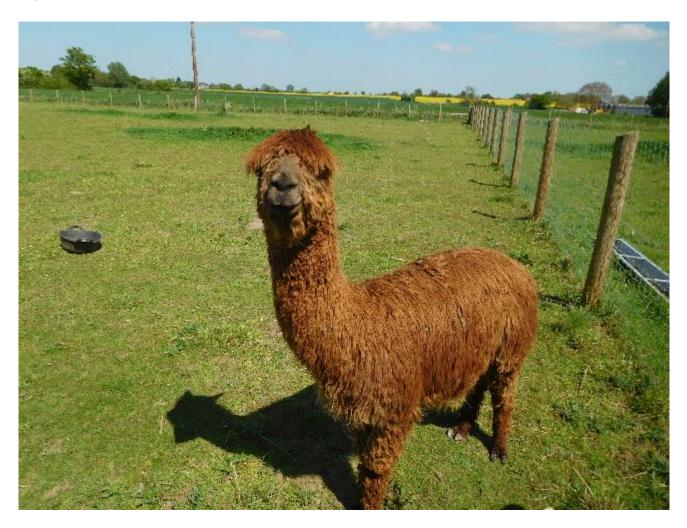

**Sereno Charles Krug** 

Price: £1,200.00 (SOLD)

**Sire:** Bozedown Magnum (UKBAS17350) **Dam:** Simply Suris Pippin (UKBAS19019)

Type: Stud Male (Proven Stud)

Breed Type: Suri

Colour: Medium Brown (Solid Colour)

## Alpaca Photo 1