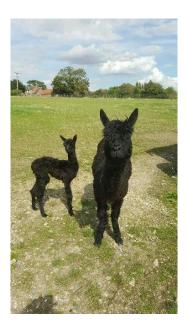

## **Description:**

Hilary is a black female suri She has not been shown and I have not tested her fleece but it has a v good brilliance. She has produced a grey male, black female and black male and her last cria is a black female called Eve who is being sold with her as they are my last two females No VAT

## Hilary

Alpaca Photo 2