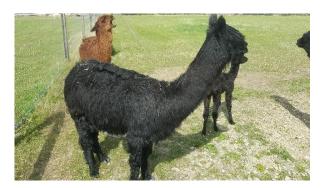

## **Description:**

Hilary is a black female suri She has not been shown and I have not tested her fleece but it has a v good brilliance. She has produced a grey male, black female and black male and her last cria is a black female called Eve who is being sold with her as they are my last two females No VAT

## Hilary

Alpaca Photo 2