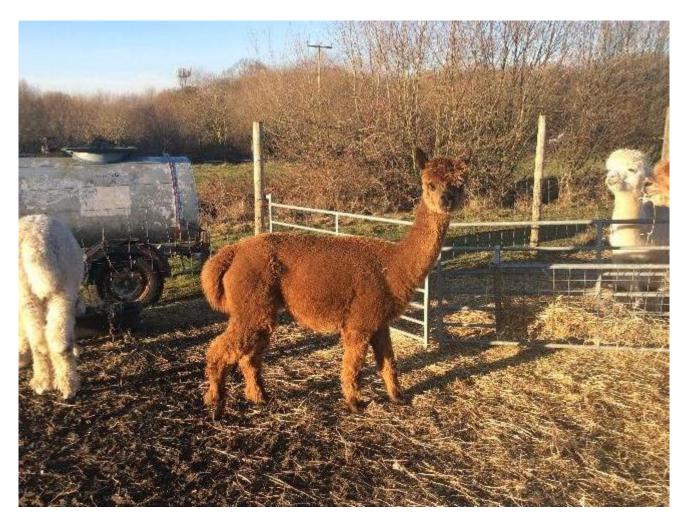

Headley Forge Gemini Price: £960.00 Sales tax is included in this price. with cria at foot Sire: Collabear Cornelius Dam: Just Ginny Type: Female Breed Type: Huacaya Colour: Medium Brown (Solid Colour) Registered With: British Alpaca Society UKBAS24382 Ear mark: FFHBASUK14 Date of Birth: 22nd June 2013

## **Description:**

A lovely young Female first mated last year. Scanned to confirm pregnancy.not Last mating date 5th September 2018 - Sire Collabear Reuben. Cria born late August 2019