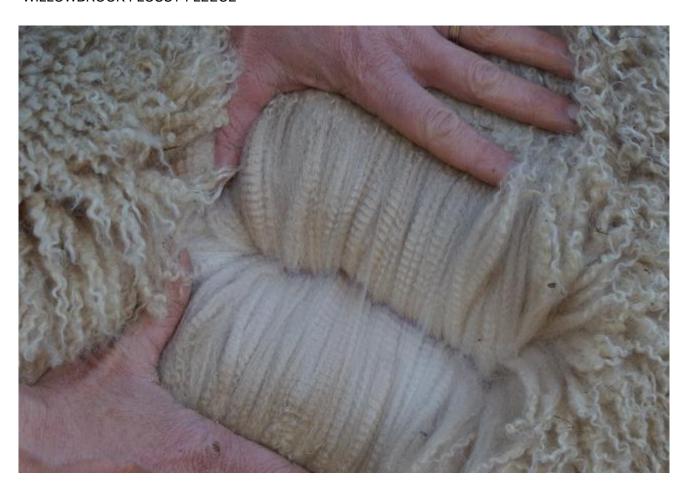

## **Description:**

Flossy is a delightful, solid fawn, maiden female huacaya alpaca. Her fleece is a gorgeous apricot colour, and is extremely bright, with a high frequency crimp style. It is both very dense and highly organised, with great coverage, structure and length.

## WILLOWBROOK FLOSSY FLEECE