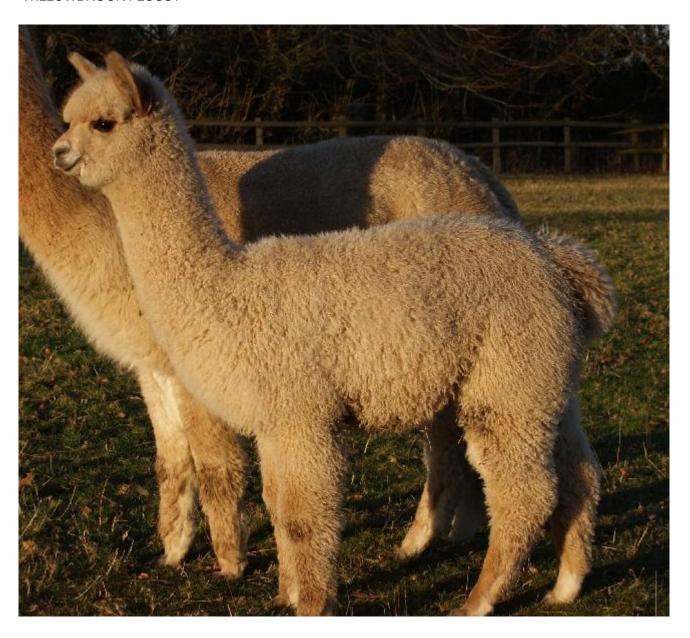

## **Description:**

Flossy is a delightful, solid fawn, maiden female huacaya alpaca. Her fleece is a gorgeous apricot colour, and is extremely bright, with a high frequency crimp style. It is both very dense and highly organised, with great coverage, structure and length.

In addition to her lovely fleece, Flossy has a charming temperament. Her sire and dam both have an amenable nature, and are easy to manage. Flossy has appeared to have inherited this characteristic; is friendly, and will trustingly approach for a scratch!

Flossy is true to type with a compact frame, strong bone, short nose and pretty head. Her conformation is correct, and she has a strong frame with a broad chest and hind quarters.

Another lovely young coloured female not to be missed!