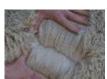

## **Description:**

Flossy is a delightful, solid fawn, maiden female huacaya alpaca. Her fleece is a gorgeous apricot colour, and is extremely bright, with a high frequency crimp style. It is both very dense and highly organised, with great coverage, structure and length.

## WILLOWBROOK FLOSSY FLEECE