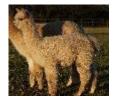

## **Description:**

Flossy is a delightful, solid fawn, maiden female huacaya alpaca. Her fleece is a gorgeous apricot colour, and is extremely bright, with a high frequency crimp style. It is both very dense and highly organised, with great coverage, structure and length.

In addition to her lovely fleece, Flossy has a charming temperament. Her sire and dam both have an amenable nature, and are easy to manage. Flossy has appeared to have inherited this characteristic; is friendly, and will trustingly approach for a scratch!

Flossy is true to type with a compact frame, strong bone, short nose and pretty head. Her conformation is correct, and she has a strong frame with a broad chest and hind quarters.

Another lovely young coloured female not to be missed!