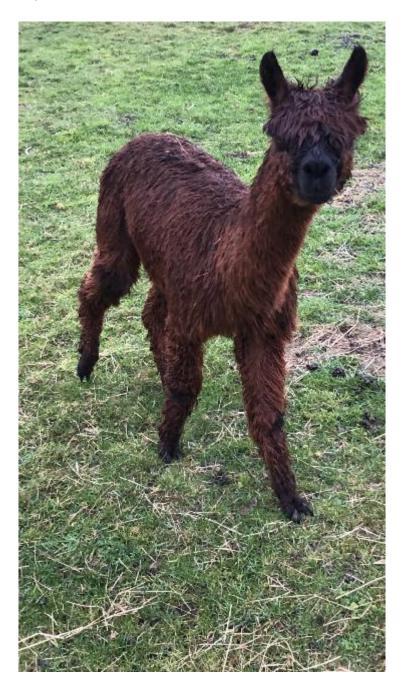

Little Acres Aladdin Price: £450.00 (excl VAT) (SOLD) Sire: Bozedown Singapore Dam: Little acres Disney Type: Wether Breed Type: Suri Colour: Dark Brown (Solid Colour) Registered With: BAS Registered Date of Birth: 10th June 2017

## **Description:**

Sold as a package with Little Acres Archie. Aladdin and Archie are friendly, easy to handle and up to date with husbandry. They are ready to find their new home together.