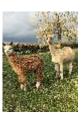

## AHH Houghton Mini AHH1338 Price: £2,200.00 (excl VAT) with male cria at foot (SOLD) Sire: AHH Elsendale Fernando Of Houghton (imp) Dam: AHH Houghton Minty II

Dam: AHH Houghton Minty II Type: Pregnant Female (Pregnant) Breed Type: Huacaya Colour: Dark Fawn Registered With: BAS No. UKBAS28126 Date of Birth: 16th June 2015

## **Description:**

Mini is a stunning colour exactly the same as her sire Fernando, Viewing is essential on this girl, she is certainly not Mini she is a good framed female packed with density and mated to our super fine male Bellino. Her fleece displays Beautiful character and very fine, rare to find females with her density and micron. She was bred to Noah 2 to hope for a grey offspring however she bred this lovely looking male. Mini is a young female and has many years ahead of her.