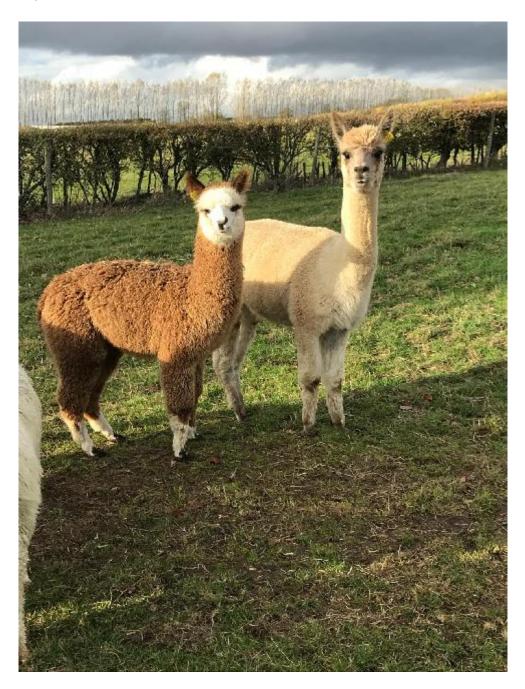

## AHH Houghton Mini AHH1338 Price: £2,200.00 (excl VAT) with male cria at foot (SOLD) Sire: AHH Elsendale Fernando Of Houghton (imp) Dam: AHH Houghton Minty II

Dam: AHH Houghton Minty II Type: Pregnant Female (Pregnant) Breed Type: Huacaya Colour: Dark Fawn Registered With: BAS No. UKBAS28126 Date of Birth: 16th June 2015

## **Description:**

Mini is a stunning colour exactly the same as her sire Fernando, Viewing is essential on this girl, she is certainly not Mini she is a good framed female packed with density and mated to our super fine male Bellino. Her fleece displays Beautiful character and very fine, rare to find females with her density and micron. She was bred to Noah 2 to hope for a grey offspring however she bred this lovely looking male. Mini is a young female and has many years ahead of her.