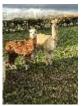

## AHH Houghton Mini AHH1338 Price: £2,200.00 (excl VAT) with male cria at foot (SOLD) Sire: AHH Elsendale Fernando Of Houghton (imp) Dam: AHH Houghton Minty II

Dam: AHH Houghton Minty II Type: Pregnant Female (Pregnant) Breed Type: Huacaya Colour: Dark Fawn Registered With: BAS No. UKBAS28126 Date of Birth: 16th June 2015

## **Description:**

Mini is a stunning colour exactly the same as her sire Fernando, Viewing is essential on this girl, she is certainly not Mini she is a good framed female packed with density and mated to our super fine male Bellino. Her fleece displays Beautiful character and very fine, rare to find females with her density and micron. She was bred to Noah 2 to hope for a grey offspring however she bred this lovely looking male. Mini is a young female and has many years ahead of her.