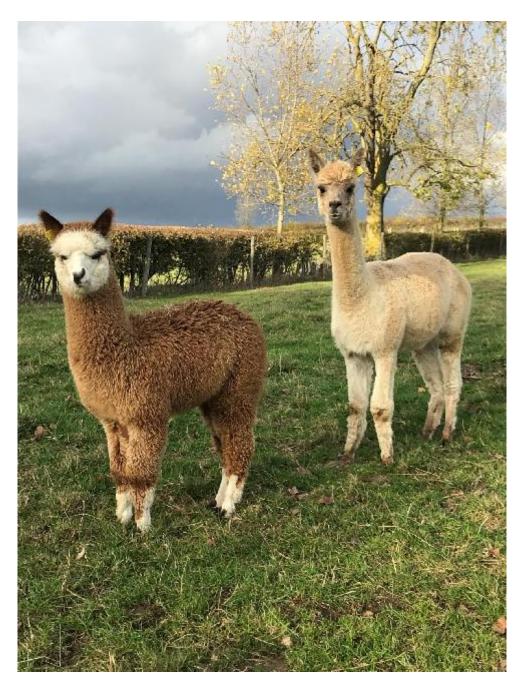

## AHH Houghton Mini AHH1338 Price: £2,200.00 (excl VAT) with male cria at foot (SOLD) Sire: AHH Elsendale Fernando Of Houghton (imp) Dam: AHH Houghton Minty II

Dam: AHH Houghton Minty II Type: Pregnant Female (Pregnant) Breed Type: Huacaya Colour: Dark Fawn Registered With: BAS No. UKBAS28126 Date of Birth: 16th June 2015

## **Description:**

Mini is a stunning colour exactly the same as her sire Fernando, Viewing is essential on this girl, she is certainly not Mini she is a good framed female packed with density and mated to our super fine male Bellino. Her fleece displays Beautiful character and very fine, rare to find females with her density and micron. She was bred to Noah 2 to hope for a grey offspring however she bred this lovely looking male. Mini is a young female and has many years ahead of her.