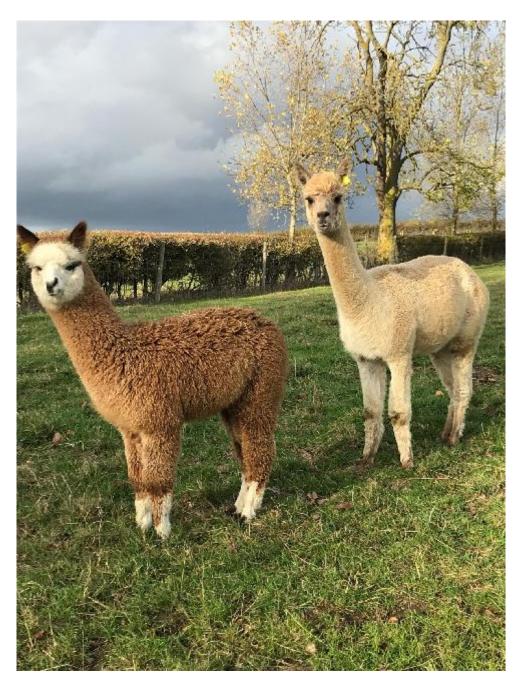

## AHH Houghton Mini AHH1338 Price: £2,200.00 (excl VAT) with male cria at foot (SOLD) Sire: AHH Elsendale Fernando Of Houghton (imp) Dam: AHH Houghton Minty II

Dam: AHH Houghton Minty II Type: Pregnant Female (Pregnant) Breed Type: Huacaya Colour: Dark Fawn Registered With: BAS No. UKBAS28126 Date of Birth: 16th June 2015

## **Description:**

Mini is a stunning colour exactly the same as her sire Fernando, Viewing is essential on this girl, she is certainly not Mini she is a good framed female packed with density and mated to our super fine male Bellino. Her fleece displays Beautiful character and very fine, rare to find females with her density and micron. She was bred to Noah 2 to hope for a grey offspring however she bred this lovely looking male. Mini is a young female and has many years ahead of her.