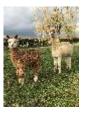

## AHH Houghton Mini AHH1338 Price: £2,200.00 (excl VAT) with male cria at foot (SOLD) Sire: AHH Elsendale Fernando Of Houghton (imp) Dam: AHH Houghton Minty II

Dam: AHH Houghton Minty II Type: Pregnant Female (Pregnant) Breed Type: Huacaya Colour: Dark Fawn Registered With: BAS No. UKBAS28126 Date of Birth: 16th June 2015

## **Description:**

Mini is a stunning colour exactly the same as her sire Fernando, Viewing is essential on this girl, she is certainly not Mini she is a good framed female packed with density and mated to our super fine male Bellino. Her fleece displays Beautiful character and very fine, rare to find females with her density and micron. She was bred to Noah 2 to hope for a grey offspring however she bred this lovely looking male. Mini is a young female and has many years ahead of her.