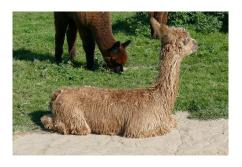

Enya has produced a wonderfully lustrous fawn female cria, with fine locking structure.

We expect her 2022 cria to be equally stunning.

She is mated to Wealden Ace Synergy (son of GLR The Synergist). Ace has been placed 1st at 4 shows (including the 2018 and 2019 National) and has won a championship. Enya's Dam is a multi-championship winner, including 4 of the major national shows.