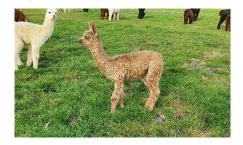

Enya has produced a wonderfully lustrous fawn female cria, with fine locking structure.

We expect her 2022 cria to be equally stunning.

She is mated to Wealden Ace Synergy (son of GLR The Synergist). Ace has been placed 1st at 4 shows (including the 2018 and 2019 National) and has won a championship. Enya's Dam is a multi-championship winner, including 4 of the major national shows.