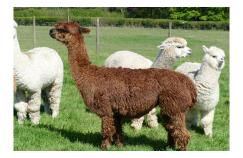

Price: N/A

Sire: UKBAS04390 - Alpaca Stud Suri Phoenix (AUKBASUK502

Dam: UKBAS16177 - Wealden Stephania (WDNBASUK124)

**Type:** Pregnant Female (Pregnant)

**Breed Type:** Suri

Colour: Medium Brown (Solid Colour)

## **Description:**

A pretty brown Suri with good uniformity of colour, a sound pedigree, bringing together the best qualities of white genetics and the fineness of Alpaca Stud Phoenix as her sire, and a fleece at 24.6 micron proving the value of a good pedigree. It is hard to find such uniformity of colour in a Suri.