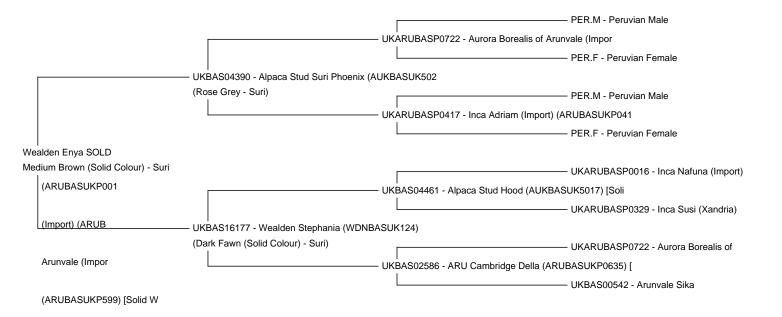

Price: N/A

Sire: UKBAS04390 - Alpaca Stud Suri Phoenix (AUKBASUK502

Dam: UKBAS16177 - Wealden Stephania (WDNBASUK124)

**Type:** Pregnant Female (Pregnant)

**Breed Type:** Suri

Colour: Medium Brown (Solid Colour)

Registered With: British Alpaca Society

**UKBAS26088** 

**Blood Lineage:** Alpaca Stud Suri Phoenix

Date of Birth: 30th May 2014

Fleece: (2nd)

24.60µ SD 4.70µ CV 19.00% Yield 5.55 Kg/Year

(taken on 9th February 2016 at 1 Year and 9 Months of age)