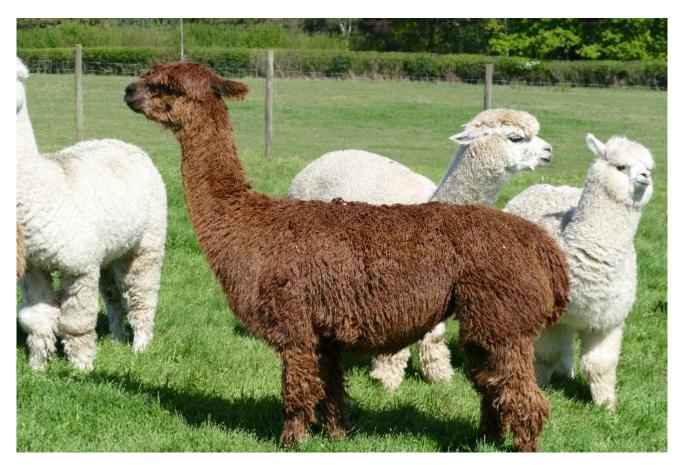

## Wealden Enya SOLD

Breed Colour Regist

Price: N/A Sire: UKBAS04390 - Alpaca Stud Suri Phoenix (AUKBASUK502 Dam: UKBAS16177 - Wealden Stephania (WDNBASUK124) Type: Pregnant Female (Pregnant) Breed Type: Suri Colour: Medium Brown (Solid Colour) Registered With: British Alpaca Society UKBAS26088 Blood Lineage: Alpaca Stud Suri Phoenix Date of Birth: 30th May 2014

## **Description:**

A pretty brown Suri with good uniformity of colour, a sound pedigree, bringing together the best qualities of white genetics and the fineness of Alpaca Stud Phoenix as her sire, and a fleece at 24.6 micron proving the value of a good pedigree. It is hard to find such uniformity of colour in a Suri.