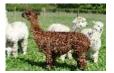

## Wealden Enya SOLD

Breed Colour Regist

Price: N/A Sire: UKBAS04390 - Alpaca Stud Suri Phoenix (AUKBASUK502 Dam: UKBAS16177 - Wealden Stephania (WDNBASUK124) Type: Pregnant Female (Pregnant) Breed Type: Suri Colour: Medium Brown (Solid Colour) Registered With: British Alpaca Society UKBAS26088 Blood Lineage: Alpaca Stud Suri Phoenix Date of Birth: 30th May 2014

## **Description:**

A pretty brown Suri with good uniformity of colour, a sound pedigree, bringing together the best qualities of white genetics and the fineness of Alpaca Stud Phoenix as her sire, and a fleece at 24.6 micron proving the value of a good pedigree. It is hard to find such uniformity of colour in a Suri.