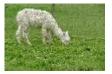

# Wealden Amalie May SOLD

Price: N/A Sire: UKBAS04461 - Alpaca Stud Hood (AUKAlpaca Stud Hood Dam: UKBAS11571 - Wealden Fuchsia May (WDNBASUK108) Type: Pregnant Female (Pregnant) Breed Type: Suri Colour: White (Solid Colour) Registered With: British Alpaca Society UKBAS26087 Blood Lineage: Alpaca Stud Hood

#### **Description:**

A stunning well-proportioned white suri. She produces a huge lustrous fleece with a uniform independent lock structure. Amalie has good substance of bone and a fine fleece at less than 22 micron. With some great names in her heritage she will be a wonderful start or addition to your Suri program.

## Amalie May

Amalie May 2

Alpaca Photo 3