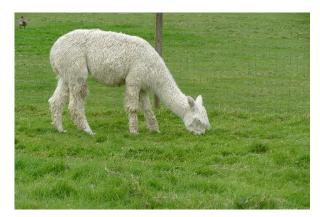

# Wealden Amalie May SOLD

Price: N/A Sire: UKBAS04461 - Alpaca Stud Hood (AUKAlpaca Stud Hood Dam: UKBAS11571 - Wealden Fuchsia May (WDNBASUK108) Type: Pregnant Female (Pregnant) Breed Type: Suri Colour: White (Solid Colour) Registered With: British Alpaca Society UKBAS26087 Blood Lineage: Alpaca Stud Hood

#### **Description:**

A stunning well-proportioned white suri. She produces a huge lustrous fleece with a uniform independent lock structure. Amalie has good substance of bone and a fine fleece at less than 22 micron. With some great names in her heritage she will be a wonderful start or addition to your Suri program.

## Amalie May

Amalie May 2

Alpaca Photo 3