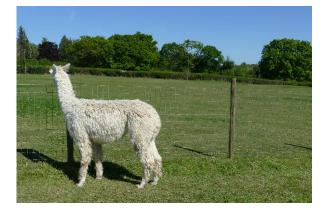

#### **Description:**

A stunning well-proportioned white suri. She produces a huge lustrous fleece with a uniform independent lock structure. Amalie has good substance of bone and a fine fleece at less than 22 micron. With some great names in her heritage she will be a wonderful start or addition to your Suri program.

## Amalie May

Amalie May 2

Alpaca Photo 3