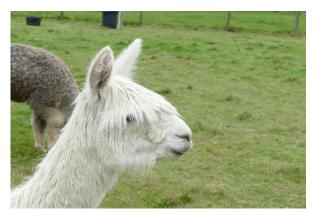

# Wealden Amalie May SOLD

Price: N/A Sire: UKBAS04461 - Alpaca Stud Hood (AUKAlpaca Stud Hood Dam: UKBAS11571 - Wealden Fuchsia May (WDNBASUK108) Type: Pregnant Female (Pregnant) Breed Type: Suri Colour: White (Solid Colour) Registered With: British Alpaca Society UKBAS26087 Blood Lineage: Alpaca Stud Hood

#### **Description:**

A stunning well-proportioned white suri. She produces a huge lustrous fleece with a uniform independent lock structure. Amalie has good substance of bone and a fine fleece at less than 22 micron. With some great names in her heritage she will be a wonderful start or addition to your Suri program.

## Amalie May

Amalie May 2

Alpaca Photo 3