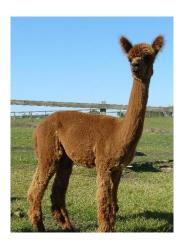

**Watership Cuprite** 

**Price:** £1,800.00 (excl VAT) (SOLD)

**Sire:** Watership Romeite **Dam:** Watership Betacite

Type: Female

**Breed Type:** Huacaya

Colour: Light Brown (Solid Colour)

Registered With: British Alpaca Society

## **Description:**

Cutie is a lovely, young ,light brown female with a long fine fleece of good character and handle. She won 2nd place in her competitive class at the Bath & West. She has had one beautiful female fawn cria with an exceptional fleece. We have been enjoying life with our alpacas for over 17 years now. From the beginning, we have seen them as part of our farm family and their health and welfare has been our first aim. We have carefully selected outside studs to improve our herd, so our herd has the benefit of some of the best genetics. Over the last years we have bought in studs to join our herd, with all of them having champion fathers. We halter train all our alpacas from 6 months which, not only being enjoyable for us, makes all handling easier, prepares them for showing or for eventual walking ventures with a new owner. Protection from harsh weather, biosecurity and calm, easy alpaca handling was built into the farm design. Manure is removed from paddocks and composted; alpacas have all vaccinations and frequent observation and condition, mouth and nail checks. If you are wondering if alpacas are right for you, please feel welcome to visit and we can share with you our over 17 years of experience. We provide free delivery for up to 100 miles. Vet certificates can