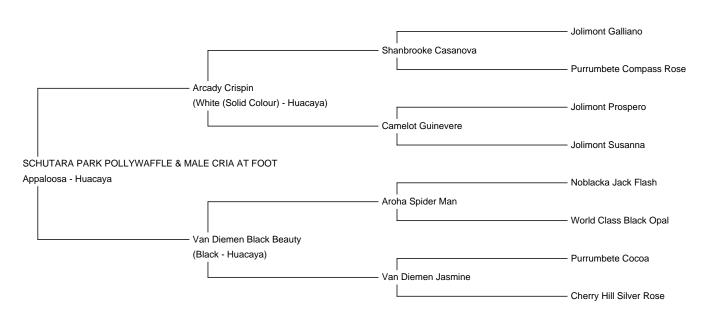

## SCHUTARA PARK POLLYWAFFLE & MALE CRIA AT FOOT

Price: N/A with male cria at foot (SOLD) Sire: Arcady Crispin Dam: Van Diemen Black Beauty Type: Female Breed Type: Huacaya Colour: Appaloosa Registered With: AAA IAR No. 120283 Date of Birth: 5th January 2007

Her sire Arcady Crispin has produced several appaloosas and her dam Van Diemen Black Beauty was a black and brown speckled appaloosa.

Polly is halter trained and is an excellent attentive mother.

She currently has a very handsome and friendly Solid Medium Fawn male cria at foot sired by our Dark Brown Male 'Sandjo Matrix.'

## Number of Crias bred from female: 6

Sire of Cria at Foot: Sandjo Matrix (Dark Brown) Cria at Foot: Handsome and friendly medium fawn boy. Date of Birth of Cria at Foot: 23rd February 2018 Current Age of Cria at Foot: 320 Weeks and 6 Days