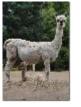

## SCHUTARA PARK POLLYWAFFLE & MALE CRIA AT FOOT

Price: N/A with male cria at foot (SOLD) Sire: Arcady Crispin Dam: Van Diemen Black Beauty Type: Female Breed Type: Huacaya Colour: Appaloosa Registered With: AAA IAR No. 120283 Date of Birth: 5th January 2007

## **Description:**

Polly is a heavily marked appaloosa female who has great substance of bone. She has thrown both appaloosa cria and solid coloured cria for us. We are retaining one of her daughters' in our herd.