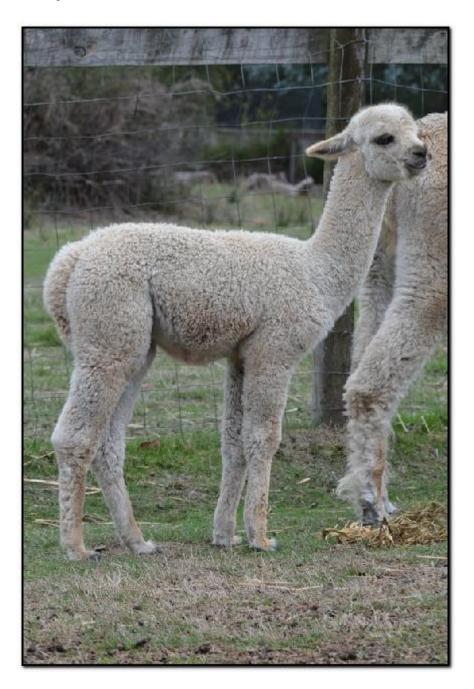

## SCHUTARA PARK POLLYWAFFLE & MALE CRIA AT FOOT

Price: N/A with male cria at foot (SOLD) Sire: Arcady Crispin Dam: Van Diemen Black Beauty Type: Female Breed Type: Huacaya Colour: Appaloosa Registered With: AAA IAR No. 120283 Date of Birth: 5th January 2007

## **Description:**

Polly is a heavily marked appaloosa female who has great substance of bone. She has thrown both appaloosa cria and solid coloured cria for us. We are retaining one of her daughters' in our herd.

Her sire Arcady Crispin has produced several appaloosas and her dam Van Diemen Black Beauty was a black and brown speckled appaloosa.

Polly is halter trained and is an excellent attentive mother.

She currently has a very handsome and friendly Solid Medium Fawn male cria at foot sired by our Dark Brown Male 'Sandjo Matrix.'

## Number of Crias bred from female: 6

Sire of Cria at Foot: Sandjo Matrix (Dark Brown) Cria at Foot: Handsome and friendly medium fawn boy. Date of Birth of Cria at Foot: 23rd February 2018 Current Age of Cria at Foot: 320 Weeks and 6 Days