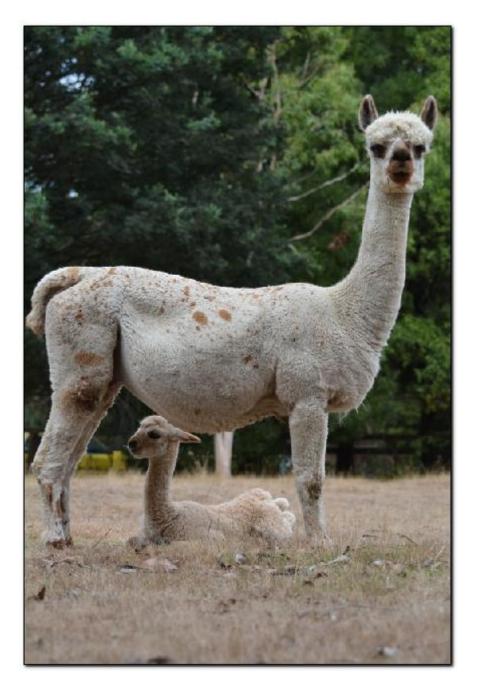

## **Description:**

Polly is a heavily marked appaloosa female who has great substance of bone. She has thrown both appaloosa cria and solid coloured cria for us. We are retaining one of her daughters' in our herd.

Her sire Arcady Crispin has produced several appaloosas and her dam Van Diemen Black Beauty was a black and brown speckled appaloosa.

Polly is halter trained and is an excellent attentive mother.

She currently has a very handsome and friendly Solid Medium Fawn male cria at foot sired by our Dark Brown Male 'Sandjo Matrix.'

## Number of Crias bred from female: 6

Sire of Cria at Foot: Sandjo Matrix (Dark Brown) Cria at Foot: Handsome and friendly medium fawn boy. Date of Birth of Cria at Foot: 23rd February 2018 Current Age of Cria at Foot: 320 Weeks and 6 Days