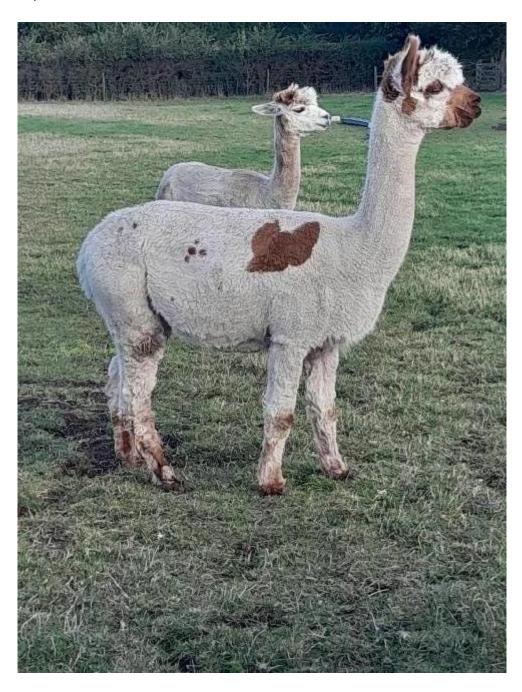

## **Description:**

Roxy is lovely marked alpaca with brown patches on her face, body and legs with lots of small spots all over her back. She has bred 4 cria with us and 3 out of 4 have had spots. Roxy is a great mum and would be great addition for anyone wanting to breed spotty alpacas. Not mated only due to our lack of time.