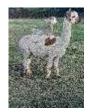

## **Description:**

Roxy is lovely marked alpaca with brown patches on her face, body and legs with lots of small spots all over her back. She has bred 4 cria with us and 3 out of 4 have had spots. Roxy is a great mum and would be great addition for anyone wanting to breed spotty alpacas. Not mated only due to our lack of time.