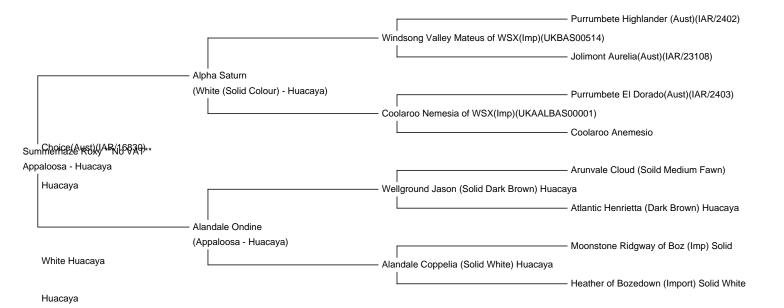

**Price:** £1,950.00

Sire: Alpha Saturn

Dam: Alandale Ondine

Type: Female

Breed Type: Huacaya

Colour: Appaloosa

Registered With: British Alpaca Society UKBAS22629

Date of Birth: 22nd June 2013