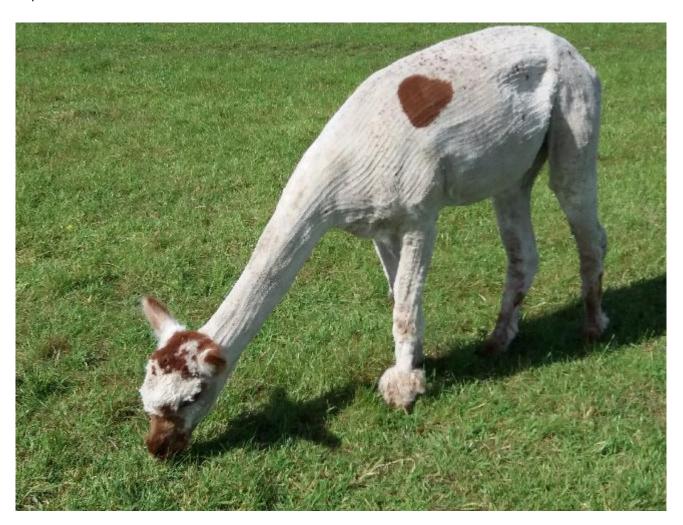

## **Description:**

Roxy is lovely marked alpaca with brown patches on her face, body and legs with lots of small spots all over her back. She has bred 4 cria with us and 3 out of 4 have had spots. Roxy is a great mum and would be great addition for anyone wanting to breed spotty alpacas. Not mated only due to our lack of time.