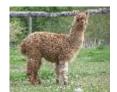

## **ABILENE**

Price: \$7,300.00 (SOLD)

Sire: TDR Juliano

Dam: Shuswap's Acadia

**Type:** Pregnant Female (Pregnant)

**Breed Type:** Huacaya **Colour:** Medium Fawn

Registered With: ARI # 1120646

CLRC# 29995

## **Description:**

Abilene is a 1/2 Peruvian female with a beautiful, soft, crimpy fibre. She is bred to French Connection for a 2009 cria.

Name of covering male: The French Connection (White)

Last Mating Date: 15th July 2008