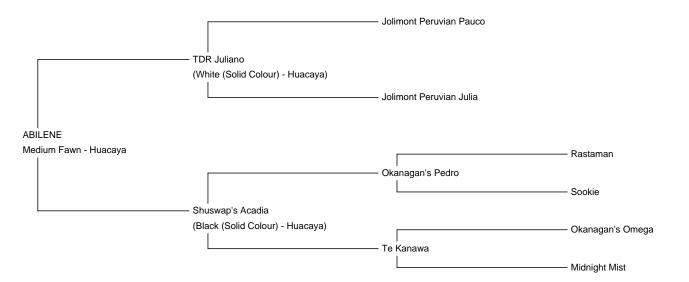

## **ABILENE**

Price: \$7,300.00 (SOLD)

Sire: TDR Juliano

Dam: Shuswap's Acadia

**Type:** Pregnant Female (Pregnant)

**Breed Type:** Huacaya **Colour:** Medium Fawn

Registered With: ARI # 1120646

CLRC# 29995