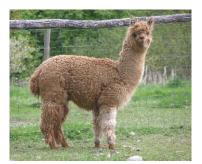

## **ABILENE**

Price: \$7,300.00 (SOLD)

Sire: TDR Juliano

Dam: Shuswap's Acadia

**Type:** Pregnant Female (Pregnant)

**Breed Type:** Huacaya **Colour:** Medium Fawn

Registered With: ARI # 1120646

CLRC# 29995

## **Description:**

Abilene is a 1/2 Peruvian female with a beautiful, soft, crimpy fibre. She is bred to French Connection for a 2009 cria.

Name of covering male: The French Connection (White)

Last Mating Date: 15th July 2008