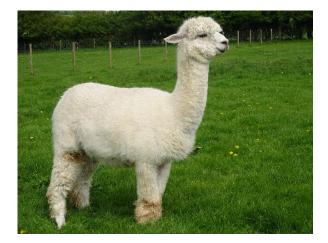

## **Description:**

Opal is a sturdy female that produces voluminous fleece. Her grandfather was the prize-winning Alpha Arthur, and Opal has his characteristic strong look. Her latest cria has a fine fleece with a long staple. While our older alpacas now enjoy retirement here at Greenacres, Opal is one of the medium age alpacas that is now on offer in a group of three or four females that would make a good paddock pet group.

## Watership Opal

Opal

Opal