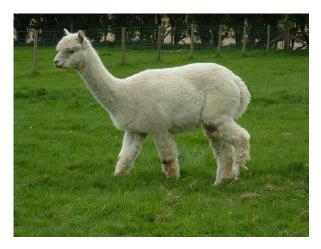

## **Description:**

Opal is a sturdy female that produces voluminous fleece. Her grandfather was the prize-winning Alpha Arthur, and Opal has his characteristic strong look. Her latest cria has a fine fleece with a long staple. While our older alpacas now enjoy retirement here at Greenacres, Opal is one of the medium age alpacas that is now on offer in a group of three or four females that would make a good paddock pet group.

## Watership Opal

Opal

Opal