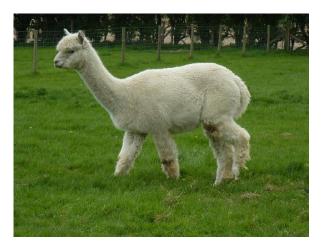

## **Description:**

Opal is a sturdy female that produces voluminous fleece. Her grandfather was the prize-winning Alpha Arthur, and Opal has his characteristic strong look. Her latest cria has a fine fleece with a long staple. While our older alpacas now enjoy retirement here at Greenacres, Opal is one of the medium age alpacas that is now on offer in a group of three or four females that would make a good paddock pet group.