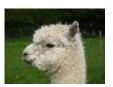

## **Description:**

Opal is a sturdy female that produces voluminous fleece. Her grandfather was the prize-winning Alpha Arthur, and Opal has his characteristic strong look. Her latest cria has a fine fleece with a long staple. While our older alpacas now enjoy retirement here at Greenacres, Opal is one of the medium age alpacas that is now on offer in a group of three or four females that would make a good paddock pet group.

## Watership Opal

Opal

Opal