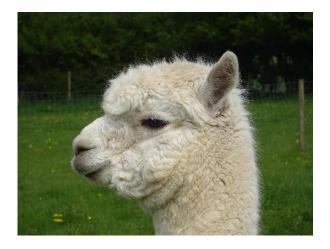

## **Description:**

Opal is a sturdy female that produces voluminous fleece. Her grandfather was the prize-winning Alpha Arthur, and Opal has his characteristic strong look. Her latest cria has a fine fleece with a long staple. While our older alpacas now enjoy retirement here at Greenacres, Opal is one of the medium age alpacas that is now on offer in a group of three or four females that would make a good paddock pet group.