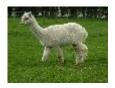

## **Description:**

Opal is a sturdy female that produces voluminous fleece. Her grandfather was the prize-winning Alpha Arthur, and Opal has his characteristic strong look. Her latest cria has a fine fleece with a long staple. While our older alpacas now enjoy retirement here at Greenacres, Opal is one of the medium age alpacas that is now on offer in a group of three or four females that would make a good paddock pet group.

## Watership Opal

Opal

Opal