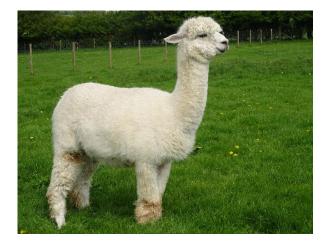

## **Description:**

Opal is a sturdy female that produces voluminous fleece. Her grandfather was the prize-winning Alpha Arthur, and Opal has his characteristic strong look. Her latest cria has a fine fleece with a long staple. While our older alpacas now enjoy retirement here at Greenacres, Opal is one of the medium age alpacas that is now on offer in a group of three or four females that would make a good paddock pet group.