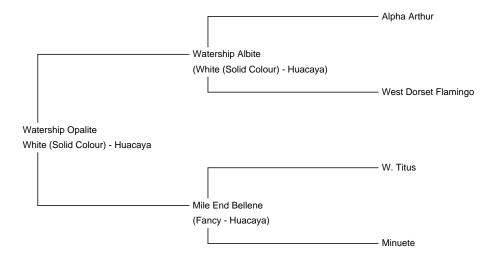

**Price:** £800.00 (excl VAT)

**Sire:** Watership Albite

Dam: Mile End Bellene

Type: Female

Breed Type: Huacaya

Colour: White (Solid Colour)

Registered With: British Alpaca Society

WATBASUK025 UKBAS17856