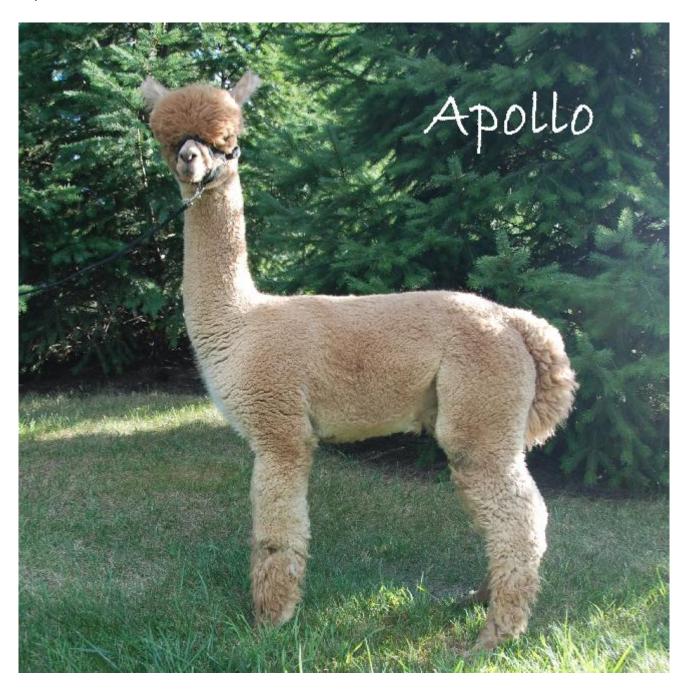

Apollo of the Alleghenies

Price: \$1,500.00

Sire: QUECHUA'S VERTICASE

Dam: CLEO OF THE ALLEGHENIES

**Type:** Stud Male (Proven Stud)

**Breed Type:** Huacaya

Colour: White

Registered With: ARI# 0032774016

## **Description:**

Alpacas of the Alleghenies is offering an Elite Snowmass Quechua Grandson! The name ?Snowmass? is synonymous with outstanding elite quality alpacas. Snowmass Alpacas represents an accumulation of the world?s finest and most advanced breeding genetics.

This is a great opportunity to add the Snowmass genetics to your breeding program through Apollo of the Alleghenies. Apollo is the product of Quechua?s Verticase; his fleece is extremely fine and amazingly dense! Verticases' skin biopsy proves his density to be 110 follicles/sq.mm which is off the charts!!! Verticase is one of the most Elite Herdsires in our Industry today.