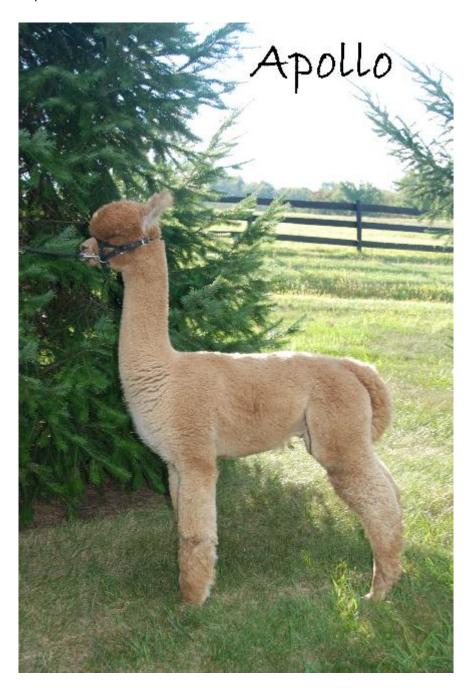

Verticase has passed his amazing fleece characteristics on to Apollo. The density and structure is superb! Apollo has superior fleece characteristics, a magnificent head and a laid back personality. Outstanding qualities as described by a judge at the National show 2014: Fineness, uniformity of structure, archetyael (worthy of being a pattern to be imitated). That statement describes Apollo! Give us a call to see this amazing male.