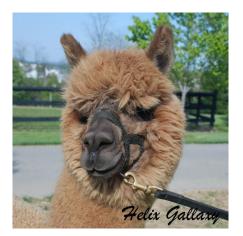

## **Description:**

?Prepotency is an alpacas? ability to pass on heritable phenotypic traits that it possesses without regard to environment or selected mate.? Helix has proven himself.

Helix has what many called, an OMG fleece on a beautifully balanced frame.

Helix Galaxy holds the Record as the Youngest Highest Selling Juvenile Male Ever!

Helix?s fleece is much like his sire; unbelievably dense, consistent and bright. The bold structure is remarkable. Additionally, his frame is ideal - nice and square with large bone and a very correct jaw set.

You need to put your hands on this guy to appreciate his density and fleece structure.

Check out this sire's show record - once his halter show days were over, he continued to capture the highest awards for his fleece in the Handcrafter's Spin Off category.