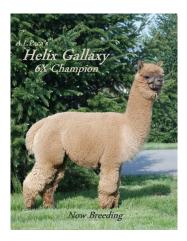

A.L. Paca's Helix Galaxy Price: \$18,000.00 Sire: Sheer Galaxy Dam: A.L. Paca's Adora Mora Yu Type: Stud Male (Proven Stud) Breed Type: Huacaya Colour: Light Brown Registered With: ARI# 31569224 Date of Birth: January 30 2010

## **Description:**

?Prepotency is an alpacas? ability to pass on heritable phenotypic traits that it possesses without regard to environment or selected mate.? Helix has proven himself.

Helix has what many called, an OMG fleece on a beautifully balanced frame.

Helix Galaxy holds the Record as the Youngest Highest Selling Juvenile Male Ever!

Helix?s fleece is much like his sire; unbelievably dense, consistent and bright. The bold structure is remarkable. Additionally, his frame is ideal - nice and square with large bone and a very correct jaw set.