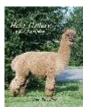

A.L. Paca's Helix Galaxy Price: \$18,000.00 Sire: Sheer Galaxy Dam: A.L. Paca's Adora Mora Yu Type: Stud Male (Proven Stud) Breed Type: Huacaya Colour: Light Brown Registered With: ARI# 31569224 Date of Birth: January 30 2010

- Sheer Galaxy (White (Solid Colour) - Huacaya)

A.L. Paca's Helix Galaxy Light Brown - Huacaya

> - A.L. Paca's Adora Mora Yu (Medium Brown (Solid Colour) - Huacaya)