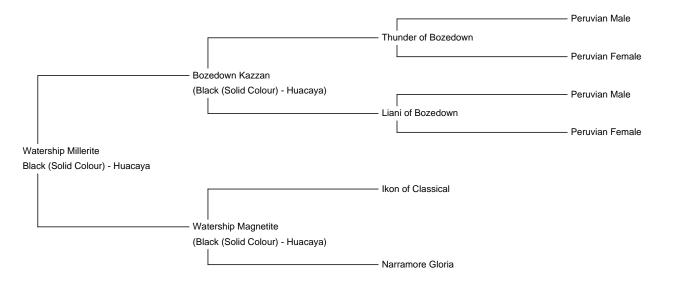

## **Watership Millerite**

Price: £1,800.00 (excl VAT) (SOLD)

Sire: Bozedown Kazzan

Dam: Watership Magnetite

Type: Female

**Breed Type:** Huacaya

Colour: Black (Solid Colour)

Registered With: British Alpaca Society

WATBASUK070 UKBAS30578

Blood Lineage: Bozedown Kazzan

Date of Birth: 12th June 2016

Diameter (Micron) of first fleece sample: 23.40µ

Fleece: (4th)

32.90µ SD 6.90µ CV 20.90% Staple Length 75 mm Yield 1.50 Kg/Year