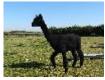

## **Watership Millerite**

Price: £1,800.00 (excl VAT) (SOLD)

Sire: Bozedown Kazzan

Dam: Watership Magnetite

Type: Female

**Breed Type:** Huacaya

Colour: Black (Solid Colour)

Registered With: British Alpaca Society

## **Description:**

Millie is a pretty, inquisitive, solid black young female with a huge, characterful fleece. She won 2nd place for her fleece at the Three Counties Show in 2018. She would make a great addition to any breeding herd, with the prize-winning solid blacks Bozedown Kazzan and Ikon of Classical in her heritage.