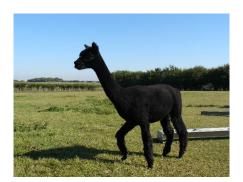

## **Watership Millerite**

Price: £1,800.00 (excl VAT) (SOLD)

Sire: Bozedown Kazzan

Dam: Watership Magnetite

Type: Female

**Breed Type:** Huacaya

Colour: Black (Solid Colour)

Registered With: British Alpaca Society

## **Description:**

Millie is a pretty, inquisitive, solid black young female with a huge, characterful fleece. She won 2nd place for her fleece at the Three Counties Show in 2018. She would make a great addition to any breeding herd, with the prize-winning solid blacks Bozedown Kazzan and Ikon of Classical in her heritage.