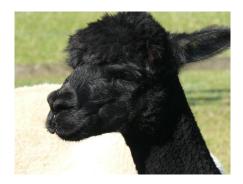

## **Watership Millerite**

Price: £1,800.00 (excl VAT) (SOLD)

Sire: Bozedown Kazzan

Dam: Watership Magnetite

Type: Female

**Breed Type:** Huacaya

Colour: Black (Solid Colour)

Registered With: British Alpaca Society

## **Description:**

Millie is a pretty, inquisitive, solid black young female with a huge, characterful fleece. She won 2nd place for her fleece at the Three Counties Show in 2018. She would make a great addition to any breeding herd, with the prize-winning solid blacks Bozedown Kazzan and Ikon of Classical in her heritage.