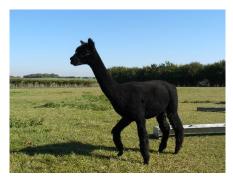

Watership Millerite Price: \$1,800.00 (excl VAT) (SOLD) Sire: Bozedown Kazzan Dam: Watership Magnetite Type: Female Breed Type: Huacaya Colour: Black (Solid Colour) Registered With: British Alpaca Society WATBASUK070 UKBAS30578 Blood Lineage: Bozedown Kazzan Date of Birth: June 12 2016

## **Description:**

Millie is a pretty, inquisitive, solid black young female with a huge, characterful fleece. She won 2nd place for her fleece at the Three Counties Show in 2018. She would make a great addition to any breeding herd, with the prize-winning solid blacks Bozedown Kazzan and Ikon of Classical in her heritage.