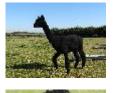

Watership Millerite Price: \$1,800.00 (excl VAT) (SOLD) Sire: Bozedown Kazzan Dam: Watership Magnetite Type: Female Breed Type: Huacaya Colour: Black (Solid Colour) Registered With: British Alpaca Society WATBASUK070 UKBAS30578 Blood Lineage: Bozedown Kazzan Date of Birth: June 12 2016

## **Description:**

Millie is a pretty, inquisitive, solid black young female with a huge, characterful fleece. She won 2nd place for her fleece at the Three Counties Show in 2018. She would make a great addition to any breeding herd, with the prize-winning solid blacks Bozedown Kazzan and Ikon of Classical in her heritage.