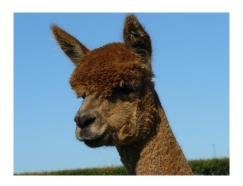

Watership Sylvanite

**Price:** £1,800.00 (excl VAT) **Sire:** Classical Mile End Odin

Dam: Watership Betacite

Type: Female

Breed Type: Huacaya

Colour: Dark Fawn

Registered With: British Alpaca Society

WATBASUK073 UKBAS30581

## **Description:**

Sylvie is an elegant dark fawn female alpaca with a fine, characterful fleece, retaining the fine fleece through to her 5th fleece. She is the granddaughter of the amazing Jaquinto giving her great potential. She would be a useful addition to any breeding herd.