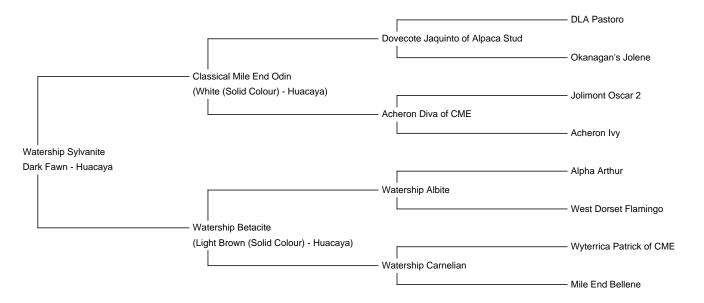

Watership Sylvanite

**Price:** £1,800.00 (excl VAT) **Sire:** Classical Mile End Odin

Dam: Watership Betacite

Type: Female

Breed Type: Huacaya

Colour: Dark Fawn

Registered With: British Alpaca Society

WATBASUK073 UKBAS30581

**Blood Lineage:** Jacquinto of Alpaca Stud

Date of Birth: 20th June 2016

Diameter (Micron) of first fleece sample: 20.00µ

Fleece: (5th)

22.10µ SD 4.90µ CV 22.30% Staple Length 85 mm Yield 1.40 Kg/Year

(taken on 28th May 2021 at 4 Years and 11 Months of age)

## **Description:**

Sylvie is an elegant dark fawn female alpaca with a fine, characterful fleece, retaining the fine fleece through to her 5th fleece. She is the granddaughter of the amazing Jaquinto giving her great potential. She would be a useful addition to any breeding herd.