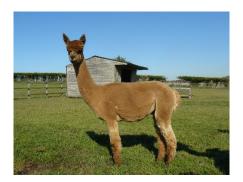

Watership Sylvanite

**Price:** £1,800.00 (excl VAT) **Sire:** Classical Mile End Odin

Dam: Watership Betacite

Type: Female

Breed Type: Huacaya

Colour: Dark Fawn

Registered With: British Alpaca Society

WATBASUK073 UKBAS30581

## **Description:**

Sylvie is an elegant dark fawn female alpaca with a fine, characterful fleece, retaining the fine fleece through to her 5th fleece. She is the granddaughter of the amazing Jaquinto giving her great potential. She would be a useful addition to any breeding herd.

## Number of Crias bred from female: 1

Watership Sylvanite (Sylvie)

Sylvie