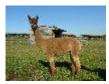

Watership Sylvanite

**Price:** £1,800.00 (excl VAT) **Sire:** Classical Mile End Odin

Dam: Watership Betacite

Type: Female

Breed Type: Huacaya

Colour: Dark Fawn

Registered With: British Alpaca Society

WATBASUK073 UKBAS30581

## **Description:**

Sylvie is an elegant dark fawn female alpaca with a fine, characterful fleece, retaining the fine fleece through to her 5th fleece. She is the granddaughter of the amazing Jaquinto giving her great potential. She would be a useful addition to any breeding herd.