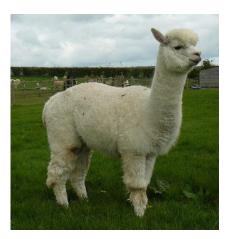

Watership Ulexite Price: £1,800.00 (excl VAT) (SOLD) Sire: Westways Testament Dam: Watership Celestine Type: Female Breed Type: Huacaya Colour: White Registered With: British Alpaca Society WATBASUK060

## **Description:**

"Lexi" is a particularly fine-fleeced white alpaca, fineness retained, and very good-natured. Her grand-sire is prize-winning Bozedown Comet II. She won third prize in a highly competitive South of England white class in 2015.