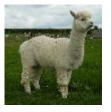

Watership Ulexite Price: £1,800.00 (excl VAT) (SOLD) Sire: Westways Testament Dam: Watership Celestine Type: Female Breed Type: Huacaya Colour: White Registered With: British Alpaca Society WATBASUK060

## **Description:**

"Lexi" is a particularly fine-fleeced white alpaca, fineness retained, and very good-natured. Her grand-sire is prize-winning Bozedown Comet II. She won third prize in a highly competitive South of England white class in 2015.