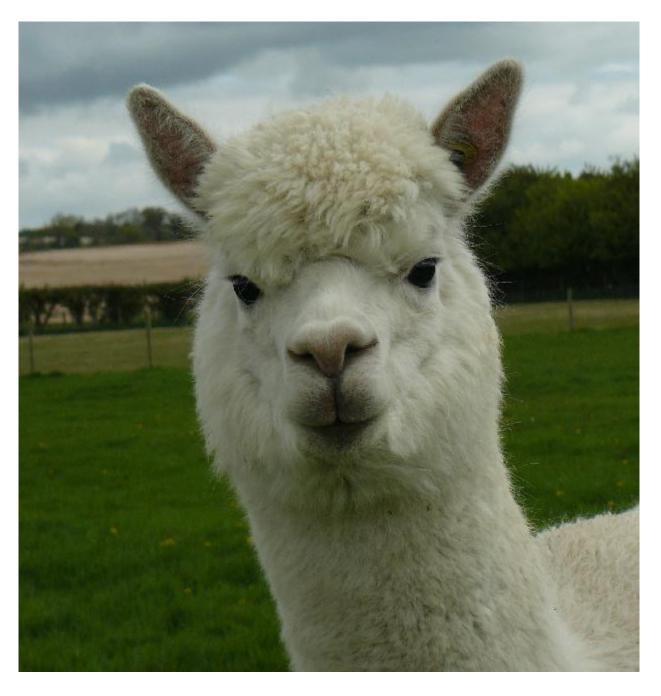

Watership Ulexite Price: £1,800.00 (excl VAT) (SOLD) Sire: Westways Testament Dam: Watership Celestine Type: Female Breed Type: Huacaya Colour: White Registered With: British Alpaca Society WATBASUK060

## **Description:**

"Lexi" is a particularly fine-fleeced white alpaca, fineness retained, and very good-natured. Her grand-sire is prize-winning Bozedown Comet II. She won third prize in a highly competitive South of England white class in 2015.