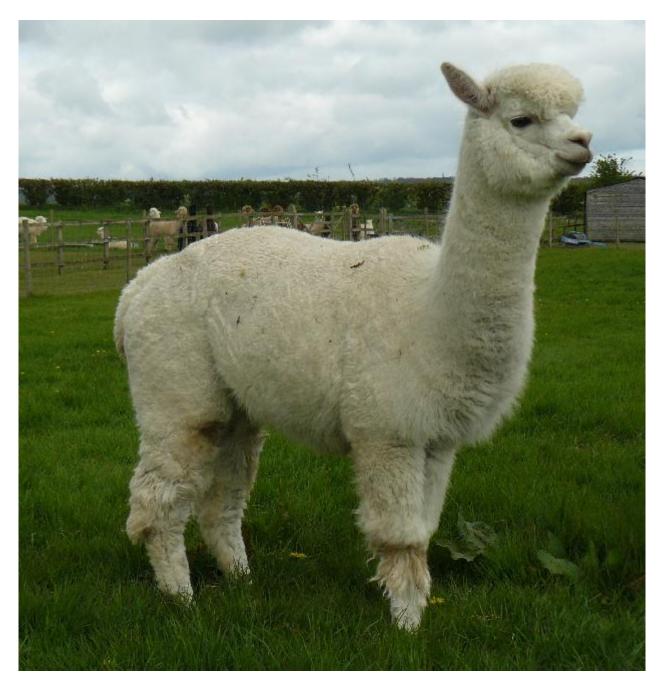

Watership Ulexite Price: £1,800.00 (excl VAT) (SOLD) Sire: Westways Testament Dam: Watership Celestine Type: Female Breed Type: Huacaya Colour: White Registered With: British Alpaca Society WATBASUK060

## **Description:**

"Lexi" is a particularly fine-fleeced white alpaca, fineness retained, and very good-natured. Her grand-sire is prize-winning Bozedown Comet II. She won third prize in a highly competitive South of England white class in 2015.