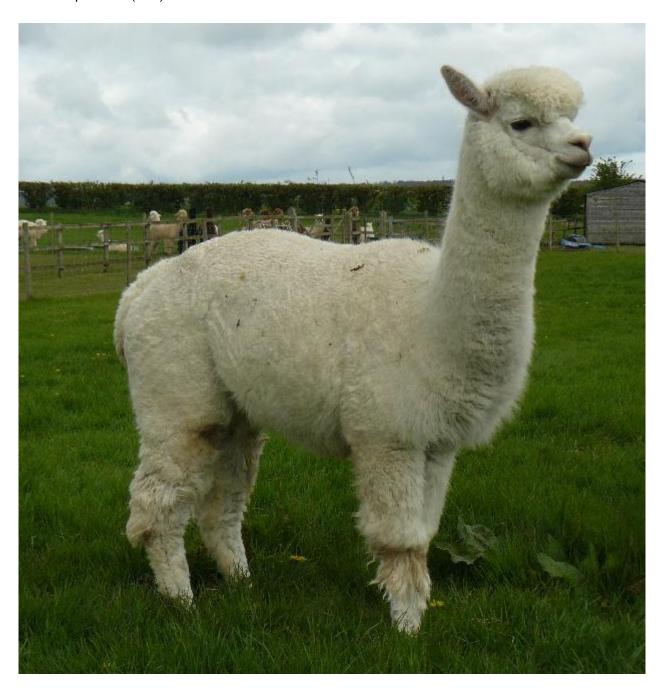

**Price:** £1,800.00 (excl VAT) (SOLD)

**Sire:** Westways Testament Dam: Watership Celestine

Type: Female

**Watership Ulexite** 

**Breed Type:** Huacaya

Colour: White

Registered With: British Alpaca Society

## **Description:**

"Lexi" is a particularly fine-fleeced white alpaca, fineness retained, and very good-natured. Her grand-sire is prize-winning Bozedown Comet II. She won third prize in a highly competitive South of England white class in 2015.