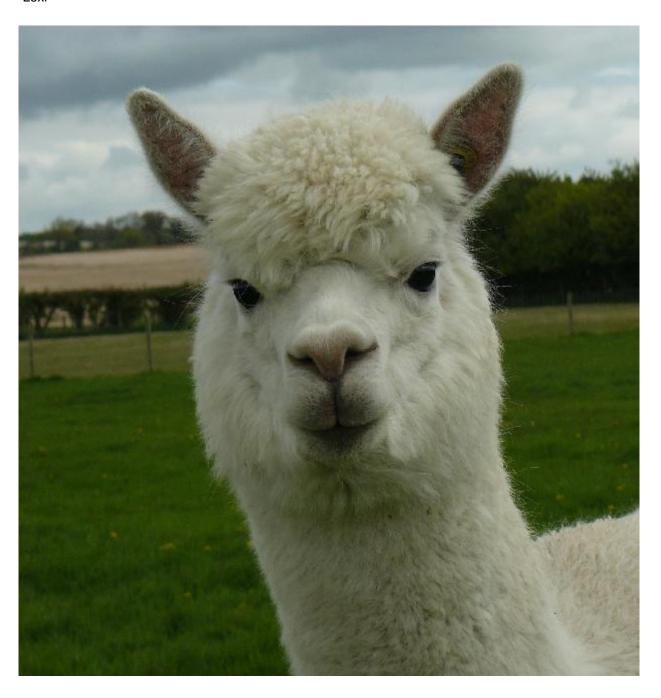

**Price:** £1,800.00 (excl VAT) (SOLD)

**Sire:** Westways Testament Dam: Watership Celestine

Type: Female

**Watership Ulexite** 

**Breed Type:** Huacaya

Colour: White

Registered With: British Alpaca Society

## **Description:**

"Lexi" is a particularly fine-fleeced white alpaca, fineness retained, and very good-natured. Her grand-sire is prize-winning Bozedown Comet II. She won third prize in a highly competitive South of England white class in 2015.