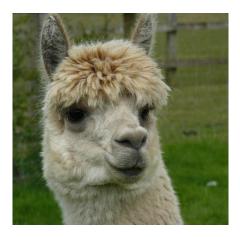

## **Description:**

Mimi is a particularly friendly, good-natured, sturdy female that has given some fine cria. Her father is Classical Ajax II, from the much awarded Classical Mile End Tulaco Centurion. She has a beautiful light fawn fleece that has provided us much useful fibre over the years for processing. While our older alpacas now enjoy retirement here at Greenacres, Mimi is one of the medium age alpacas that is now on offer in a group of three females that would make a good paddock pet group.

## Number of Crias bred from female: 2

Alpaca Photo 1

Alpaca Photo 2

Mimi