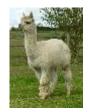

## **Description:**

Mimi is a particularly friendly, good-natured, sturdy female that has given some fine cria. Her father is Classical Ajax II, from the much awarded Classical Mile End Tulaco Centurion. She has a beautiful light fawn fleece that has provided us much useful fibre over the years for processing. While our older alpacas now enjoy retirement here at Greenacres, Mimi is one of the medium age alpacas that is now on offer in a group of three females that would make a good paddock pet group.

## Number of Crias bred from female: 2

Alpaca Photo 1

Alpaca Photo 2

Mimi