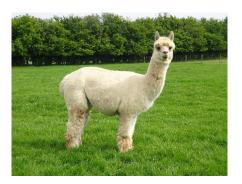

## **Description:**

Mimi is a particularly friendly, good-natured, sturdy female that has given some fine cria. Her father is Classical Ajax II, from the much awarded Classical Mile End Tulaco Centurion. She has a beautiful light fawn fleece that has provided us much useful fibre over the years for processing. While our older alpacas now enjoy retirement here at Greenacres, Mimi is one of the medium age alpacas that is now on offer in a group of three females that would make a good paddock pet group.

## Number of Crias bred from female: 2

Alpaca Photo 1

Alpaca Photo 2

Mimi