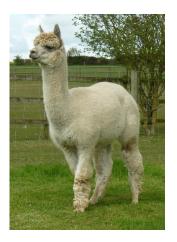

## **Description:**

Mimi is a particularly friendly, good-natured, sturdy female that has given some fine cria. Her father is Classical Ajax II, from the much awarded Classical Mile End Tulaco Centurion. She has a beautiful light fawn fleece that has provided us much useful fibre over the years for processing. While our older alpacas now enjoy retirement here at Greenacres, Mimi is one of the medium age alpacas that is now on offer in a group of three females that would make a good paddock pet group.

## Number of Crias bred from female: 2

Alpaca Photo 1

Alpaca Photo 2

Mimi