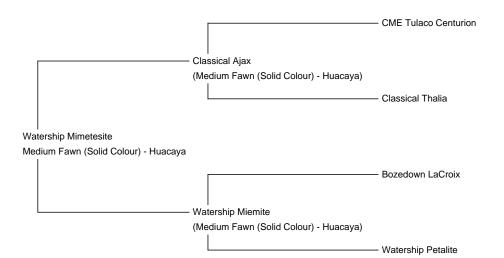

Price: N/A (SOLD)

Sire: Classical Ajax

**Watership Mimetesite** 

Type: Female

Breed Type: Huacaya

Dam: Watership Miemite

Colour: Medium Fawn (Solid Colour)

Registered With: UKBAS17859

Date of Birth: 31st July 2011

Fleece: (4th)

27.60µ SD 4.90µ CV 17.70% % Over 30 Microns(µ) 30.38%

(taken on 6th June 2015 at 3 Years and 11 Months of age)

Fibre Testing Authority: European Wool Testing Authority

## **Description:**

Mimi is a particularly friendly, good-natured, sturdy female that has given some fine cria. Her father is Classical Ajax II, from the much awarded Classical Mile End Tulaco Centurion. She has a beautiful light fawn fleece that has provided us much useful fibre over the years for processing. While our older alpacas now enjoy retirement here at Greenacres, Mimi is one of the medium age alpacas that is now on offer in a group of three females that would make a good paddock pet group.