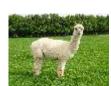

## **Description:**

Mimi is a particularly friendly, good-natured, sturdy female that has given some fine cria. Her father is Classical Ajax II, from the much awarded Classical Mile End Tulaco Centurion. She has a beautiful light fawn fleece that has provided us much useful fibre over the years for processing. While our older alpacas now enjoy retirement here at Greenacres, Mimi is one of the medium age alpacas that is now on offer in a group of three females that would make a good paddock pet group.

## Number of Crias bred from female: 2

Alpaca Photo 1

Alpaca Photo 2

Mimi