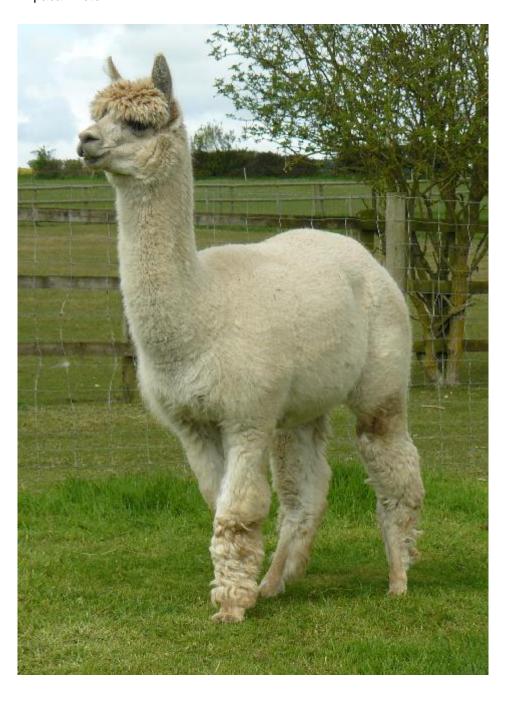

Price: N/A (SOLD)

Sire: Classical Ajax

**Watership Mimetesite** 

Type: Female

Breed Type: Huacaya

Dam: Watership Miemite

Colour: Medium Fawn (Solid Colour)

Registered With: UKBAS17859

## **Description:**

Mimi is a particularly friendly, good-natured, sturdy female that has given some fine cria. Her father is Classical Ajax II, from the much awarded Classical Mile End Tulaco Centurion. She has a beautiful light fawn fleece that has provided us much useful fibre over the years for processing. While our older alpacas now enjoy retirement here at Greenacres, Mimi is one of the medium age alpacas that is now on offer in a group of three females that would make a good paddock pet group.

## Number of Crias bred from female: 2

Alpaca Photo 1