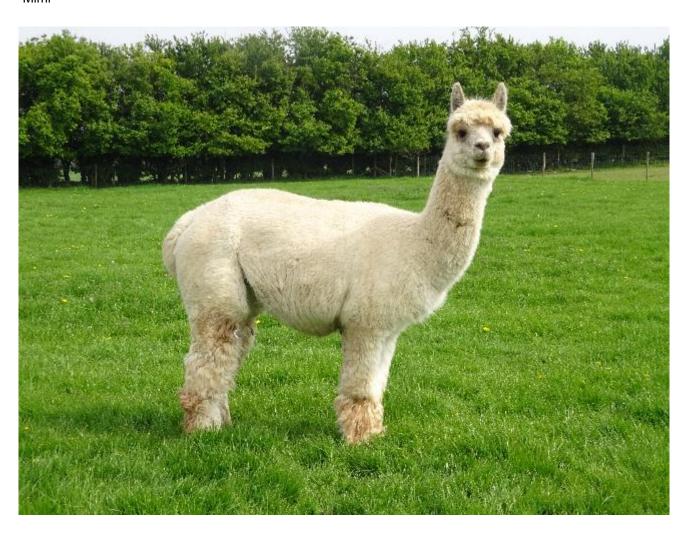

Price: N/A (SOLD)

Sire: Classical Ajax

**Watership Mimetesite** 

Type: Female

Breed Type: Huacaya

Dam: Watership Miemite

Colour: Medium Fawn (Solid Colour)

Registered With: UKBAS17859

## **Description:**

Mimi is a particularly friendly, good-natured, sturdy female that has given some fine cria. Her father is Classical Ajax II, from the much awarded Classical Mile End Tulaco Centurion. She has a beautiful light fawn fleece that has provided us much useful fibre over the years for processing. While our older alpacas now enjoy retirement here at Greenacres, Mimi is one of the medium age alpacas that is now on offer in a group of three females that would make a good paddock pet group.