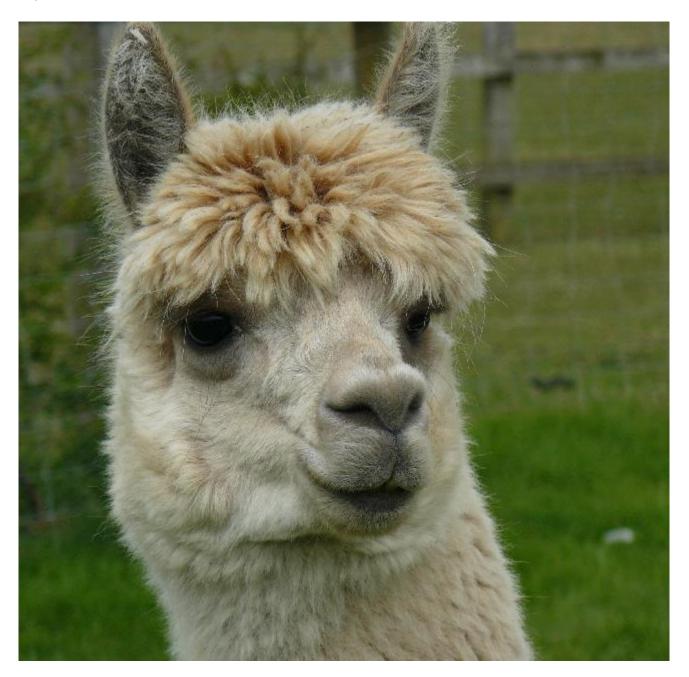

Price: N/A (SOLD)

Sire: Classical Ajax

**Watership Mimetesite** 

Type: Female

Breed Type: Huacaya

Dam: Watership Miemite

Colour: Medium Fawn (Solid Colour)

Registered With: UKBAS17859

## **Description:**

Mimi is a particularly friendly, good-natured, sturdy female that has given some fine cria. Her father is Classical Ajax II, from the much awarded Classical Mile End Tulaco Centurion. She has a beautiful light fawn fleece that has provided us much useful fibre over the years for processing. While our older alpacas now enjoy retirement here at Greenacres, Mimi is one of the medium age alpacas that is now on offer in a group of three females that would make a good paddock pet group.