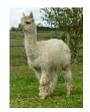

Price: N/A (SOLD)

Sire: Classical Ajax

**Watership Mimetesite** 

Type: Female

Breed Type: Huacaya

Dam: Watership Miemite

Colour: Medium Fawn (Solid Colour)

Registered With: UKBAS17859

## **Description:**

Mimi is a particularly friendly, good-natured, sturdy female that has given some fine cria. Her father is Classical Ajax II, from the much awarded Classical Mile End Tulaco Centurion. She has a beautiful light fawn fleece that has provided us much useful fibre over the years for processing. While our older alpacas now enjoy retirement here at Greenacres, Mimi is one of the medium age alpacas that is now on offer in a group of three females that would make a good paddock pet group.