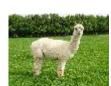

Price: N/A (SOLD)

Sire: Classical Ajax

**Watership Mimetesite** 

Type: Female

Breed Type: Huacaya

Dam: Watership Miemite

Colour: Medium Fawn (Solid Colour)

Registered With: UKBAS17859

## **Description:**

Mimi is a particularly friendly, good-natured, sturdy female that has given some fine cria. Her father is Classical Ajax II, from the much awarded Classical Mile End Tulaco Centurion. She has a beautiful light fawn fleece that has provided us much useful fibre over the years for processing. While our older alpacas now enjoy retirement here at Greenacres, Mimi is one of the medium age alpacas that is now on offer in a group of three females that would make a good paddock pet group.